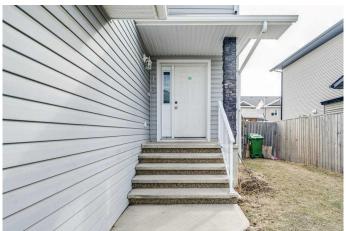

#### **Exterior**

Exterior Features Private Yard Lot Description Back Lane

Roof Asphalt Shingle

Construction Stone, Vinyl Siding, Wood Frame

Foundation Poured Concrete