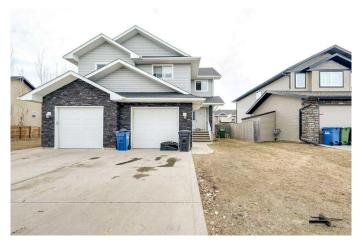

# \$399,000 - 175 Garrison Circle, Red Deer

MLS® #A2209738

## \$399,000

4 Bedroom, 3.00 Bathroom, 1,358 sqft Residential on 0.09 Acres

Garden Heights, Red Deer, Alberta

Spacious 1/2 Duplex in a Fantastic Red Deer Location!

This 4-bedroom, 2-bathroom home features a bright and open-concept kitchen with an island, perfect for family gatherings. Enjoy the convenience of a 1/2 bath on the main floor, washer/dryer, and a walk-through pantry from kitchen that leads to the single attached garage. The fully fenced backyard with alley access provides a private retreat, and a nearby playground makes it ideal for families. The unfinished basement is ready for your personal touch! This property has always been a successful rental, making it a great investment opportunity.

Type Residential

Sub-Type Semi Detached

Style 2 Storey, Side by Side

Status Active

#### **Exterior**

Exterior Features Private Yard Lot Description Back Lane

Roof Asphalt Shingle

Construction Stone, Vinyl Siding, Wood Frame

Foundation Poured Concrete