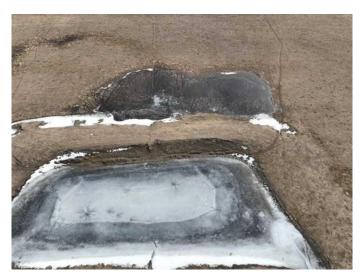

### \$180,000

0 Bedroom, 0.00 Bathroom, Land on 78.73 Acres

NONE, Rural Athabasca County, Alberta

One of four parcels available. Buy one or buy then all. This 78 acre parcel is currently pasture. Good fences. Huge dugout. Some bush in NW corner. Could easily be used for annual crop land. Adjacent 80 and 160 acre parcels are also listed and available, making for the potential of up to a half section of pasture. Currently accepting tenders with offer presentation Apr 21.