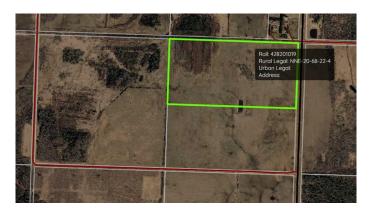

# \$180,000 - Nne 20-68-22-w4, Rural Athabasca County

MLS® #A2209672

### \$180,000

0 Bedroom, 0.00 Bathroom, Land on 78.73 Acres

NONE, Rural Athabasca County, Alberta

One of four parcels available. Buy one or buy then all. This 78 acre parcel is currently pasture. Good fences. Huge dugout. Some bush in NW corner. Could easily be used for annual crop land. Adjacent 80 and 160 acre parcels are also listed and available, making for the potential of up to a half section of pasture. Currently accepting tenders with offer presentation Apr 21.

### **Community Information**

Address Nne 20-68-22-w4

Subdivision NONE

City Rural Athabasca County

County Athabasca County

Province Alberta
Postal Code T9S 2B4