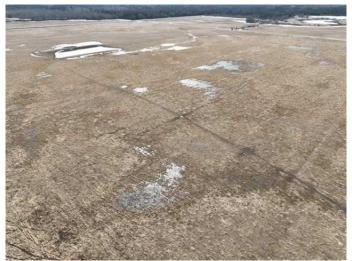

### \$180,000

0 Bedroom, 0.00 Bathroom, Land on 78.73 Acres

NONE, Rural Athabasca County, Alberta

One of four parcels available. Buy one or buy then all. This 78 acre parcel is currently pasture. Good fences. Huge dugout. Some bush in NW corner. Could easily be used for annual crop land. Adjacent 80 and 160 acre parcels are also listed and available, making for the potential of up to a half section of pasture. Currently accepting tenders with offer presentation Apr 21.