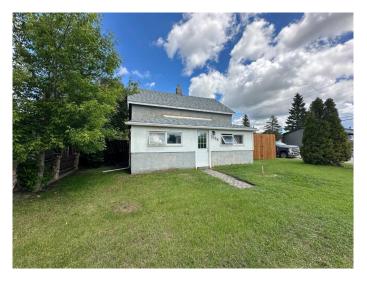

# \$224,900 - 1038 7 Ave, Wainwright

MLS® #A2209424

# \$224,900

3 Bedroom, 1.00 Bathroom, 1,184 sqft Residential on 0.16 Acres

Wainwright, Wainwright, Alberta

Discover the perfect blend of classic charm and modern updates in this delightful 1 1/2 storey character home! Ideally situated on a desirable comer lot in the heart of Wainwright. This 3 bedroom 1 bathroom residence offers a spacious and initing living space. Upon entering, you'll be welcomed by a large enclosed front porch with ample storage space. Inside, the home boasts a thoughtfully updated interior, featuring a sizeable kitchen with newer cabinets, countertops and sleek stainless steel appliances. The separate dining area is perfect for family meals and entertaining, while the large living room provides ample space for relaxation and gatherings. The main floor also includes a primary bedroom with a generous walk-in closet, an updated 4pc bathroom, and a conveniently placed laundry/mudroom, enhancing the home's functionality. Upstairs, you'l find 2 generously sized bedrooms, ideal for family members or a home office. Recent updates include a new hot water tank, new shingles on house & garage, new laminate flooring throughout, new interior doors and hardwood trims, ensuring comfort and efficiency. The exterior features a large backyard with a new 7 1/2 foot privacy fence, fire pit & beautiful raised garden beds, creating a serene outdoor retreat. The single detached garage offers additional convenience and storage. Located just steps from downtown, schools, and playgrounds, this home provides convenience and community living. Don't miss

# **Exterior**

Exterior Features Fire Pit, Private Yard

Lot Description Back Lane, Back Yard, Corner Lot, Front Yard, Lawn

Roof Asphalt Shingle

Construction Wood Frame

Foundation Poured Concrete