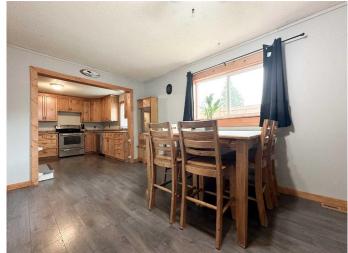

# \$224,900

3 Bedroom, 1.00 Bathroom, 1,184 sqft Residential on 0.16 Acres

Wainwright, Wainwright, Alberta

Discover the perfect blend of classic charm and modern updates in this delightful 1 1/2 storey character home! Ideally situated on a desirable comer lot in the heart of Wainwright. This 3 bedroom 1 bathroom residence offers a spacious and initing living space. Upon entering, you'll be welcomed by a large enclosed front porch with ample storage space. Inside, the home boasts a thoughtfully updated interior, featuring a sizeable kitchen with newer cabinets, countertops and sleek stainless steel appliances. The separate dining area is perfect for family meals and entertaining, while the large living room provides ample space for relaxation and gatherings. The main floor also includes a primary bedroom with a generous walk-in closet, an updated 4pc bathroom, and a conveniently placed laundry/mudroom, enhancing the home's functionality. Upstairs, you'l find 2 generously sized bedrooms, ideal for family members or a home office. Recent updates include a new hot water tank, new shingles on house & garage, new laminate flooring throughout, new interior doors and hardwood trims, ensuring comfort and efficiency. The exterior features a large backyard with a new 7 1/2 foot privacy fence, fire pit & beautiful raised garden beds, creating a serene outdoor retreat. The single detached garage offers additional convenience and storage. Located just steps from downtown, schools, and playgrounds, this home provides convenience and community living. Don't miss