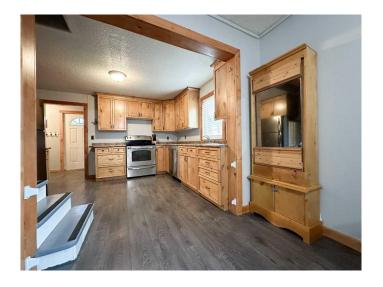

# \$224,900

3 Bedroom, 1.00 Bathroom, 1,184 sqft Residential on 0.16 Acres

Wainwright, Wainwright, Alberta

Discover the perfect blend of classic charm and modern updates in this delightful 1 1/2 storey character home! Ideally situated on a desirable comer lot in the heart of Wainwright. This 3 bedroom 1 bathroom residence offers a spacious and initing living space. Upon entering, you'll be welcomed by a large enclosed front porch with ample storage space. Inside, the home boasts a thoughtfully updated interior, featuring a sizeable kitchen with newer cabinets, countertops and sleek stainless steel appliances. The separate dining area is perfect for family meals and entertaining, while the large living room provides ample space for relaxation and gatherings. The main floor also includes a primary bedroom with a generous walk-in closet, an updated 4pc bathroom, and a conveniently placed laundry/mudroom, enhancing the home's functionality. Upstairs, you'l find 2 generously sized bedrooms, ideal for family members or a home office. Recent updates include a new hot water tank, new shingles on house & garage, new laminate flooring throughout, new interior doors and hardwood trims, ensuring comfort and efficiency. The exterior features a large backyard with a new 7 1/2 foot privacy fence, fire pit & beautiful raised garden beds, creating a serene outdoor retreat. The single detached garage offers additional convenience and storage. Located just steps from downtown, schools, and playgrounds, this home provides convenience and community living. Don't miss

#### Interior

Interior Features Ceiling Fan(s), Laminate Counters, Natural Woodwork, Master

Downstairs, Storage, Walk-In Closet(s)

Appliances Dishwasher, Electric Stove, Refrigerator

Heating Forced Air, Natural Gas