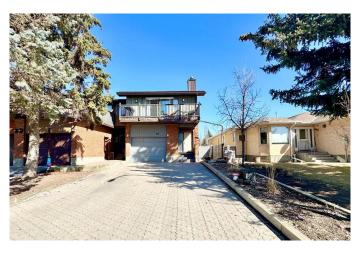

# \$275,000 - 628 Prairie Meadows Close W, Brooks

MLS® #A2209227

### \$275,000

3 Bedroom, 2.00 Bathroom, 1,554 sqft Residential on 0.07 Acres

West End, Brooks, Alberta

Modern 4-Level End Unit Townhome in Highly Desirable Prairie Meadows

Welcome to this beautifully updated townhome nestled in the sought after Prairie Meadows neighbourhood. With thoughtful renovations and stylish updates throughout, this 3 bedroom, 2 bathroom home offers comfort, functionality, and a modern aesthetic.

Additional highlights include a long lasting metal roof, central air conditioning, sleek new black metal interior railings, and a newer washer and dryer (included). The single attached garage and large block driveway provide ample parking for residents and visitors alike.

# **Community Information**

Address 628 Prairie Meadows Close W

Subdivision West End
City Brooks
County Brooks
Province Alberta
Postal Code T1R 0C9