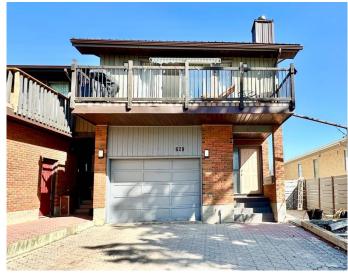

# \$275,000 - 628 Prairie Meadows Close W, Brooks

MLS® #A2209227

### \$275,000

3 Bedroom, 2.00 Bathroom, 1,554 sqft Residential on 0.07 Acres

West End, Brooks, Alberta

Modern 4-Level End Unit Townhome in Highly Desirable Prairie Meadows

Welcome to this beautifully updated townhome nestled in the sought after Prairie Meadows neighbourhood. With thoughtful renovations and stylish updates throughout, this 3 bedroom, 2 bathroom home offers comfort, functionality, and a modern aesthetic.

Additional highlights include a long lasting metal roof, central air conditioning, sleek new black metal interior railings, and a newer washer and dryer (included). The single attached garage and large block driveway provide ample parking for residents and visitors alike.

# **Community Information**

Address 628 Prairie Meadows Close W

Subdivision West End
City Brooks
County Brooks
Province Alberta
Postal Code T1R 0C9