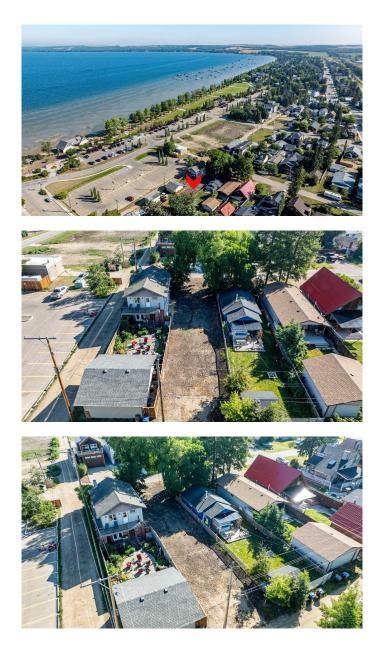

#### \$320,000

0 Bedroom, 0.00 Bathroom, Land on 0.09 Acres

Cottage Area, Sylvan Lake, Alberta

Location, location, location! This rare, vacant lot offers a unique opportunity to build your dream home in one of Sylvan Lake's most sought-after cottage communities. Just a short stroll to the beach, lake, and downtown, this location combines the perfect blend of convenience and natural beauty. This lot has services ON the lot, not just at the street front.

## **Community Information**

| Address     | 5022 43 Street N |
|-------------|------------------|
| Subdivision | Cottage Area     |
| City        | Sylvan Lake      |
| County      | Red Deer County  |
| Province    | Alberta          |
| Postal Code | T4S 1M3          |