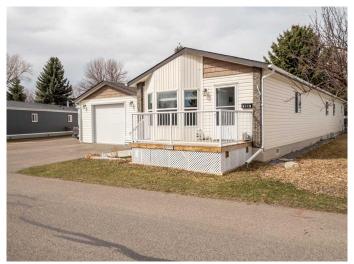

## \$279,900

3 Bedroom, 2.00 Bathroom, 1,522 sqft Mobile on 0.00 Acres

Park Bridge Estates, Lethbridge, Alberta

Charming 3-Bed, 2-Bath Home with Bonus Room & Detached Garage!

Welcome to this well-maintained 2013-built 3 bedroom, 2 bathroom mobile home offering comfort, space, and flexibility for today's lifestyle. Thoughtfully designed with a bright and open layout, this home features a spacious living area, a modern kitchen with ample cabinetry, and a cozy dining space perfect for family meals or entertaining guests.

At the front of the home, you'll find a bonus room flooded with natural lightâ€"ideal as a sitting area, reading nook, or creative studio. Need more space? This versatile room could easily be converted into a 4th bedroom or a private home office to suit your needs.

The primary bedroom includes an ensuite, offering privacy and convenience, while the two additional bedrooms are perfect for family, guests, or hobbies.

The detached garage provides great additional storage or workshop space.