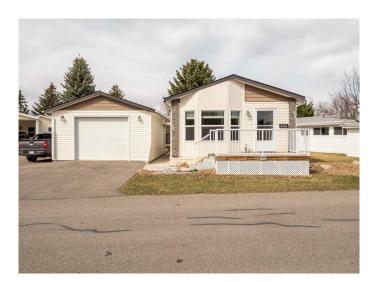

## \$279,900

3 Bedroom, 2.00 Bathroom, 1,522 sqft Mobile on 0.00 Acres

Park Bridge Estates, Lethbridge, Alberta

Charming 3-Bed, 2-Bath Home with Bonus Room & Detached Garage!

Welcome to this well-maintained 2013-built 3 bedroom, 2 bathroom mobile home offering comfort, space, and flexibility for today's lifestyle. Thoughtfully designed with a bright and open layout, this home features a spacious living area, a modern kitchen with ample cabinetry, and a cozy dining space perfect for family meals or entertaining guests.

At the front of the home, you'll find a bonus room flooded with natural lightâ€"ideal as a sitting area, reading nook, or creative studio. Need more space? This versatile room could easily be converted into a 4th bedroom or a private home office to suit your needs.

The primary bedroom includes an ensuite, offering privacy and convenience, while the two additional bedrooms are perfect for family, guests, or hobbies.

The detached garage provides great additional storage or workshop space.