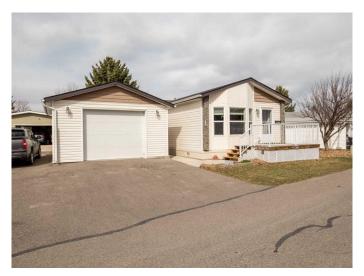

## \$279,900

3 Bedroom, 2.00 Bathroom, 1,522 sqft Mobile on 0.00 Acres

Park Bridge Estates, Lethbridge, Alberta

Charming 3-Bed, 2-Bath Home with Bonus Room & Detached Garage!

Welcome to this well-maintained 2013-built 3 bedroom, 2 bathroom mobile home offering comfort, space, and flexibility for today's lifestyle. Thoughtfully designed with a bright and open layout, this home features a spacious living area, a modern kitchen with ample cabinetry, and a cozy dining space perfect for family meals or entertaining guests.

At the front of the home, you'll find a bonus room flooded with natural lightâ€"ideal as a sitting area, reading nook, or creative studio. Need more space? This versatile room could easily be converted into a 4th bedroom or a private home office to suit your needs.

The primary bedroom includes an ensuite, offering privacy and convenience, while the two additional bedrooms are perfect for family, guests, or hobbies.

The detached garage provides great additional storage or workshop space.