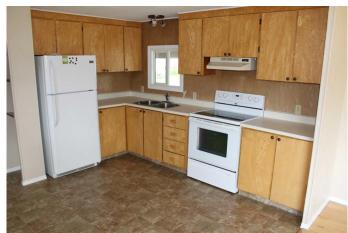

#### Interior

Interior Features Ceiling Fan(s)

Appliances Dryer, Refrigerator, Stove(s), Washer

Heating Forced Air, Natural Gas

Cooling None Basement None