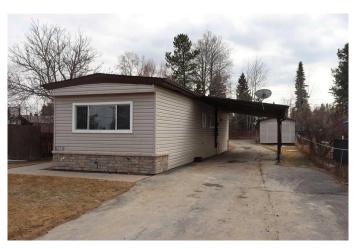

# \$130,000

3 Bedroom, 1.00 Bathroom, 1,010 sqft Residential on 0.16 Acres

NONE, Edson, Alberta

A very well maintained mobile in Glenwood. on a large lot. Drive through paved driveway. Carport. Garden spot.

#### **Essential Information**

MLS® # A2209151 Price \$130,000

Bedrooms 3
Bathrooms 1.00

Full Baths 1

Square Footage 1,010
Acres 0.16
Year Built 1973

Type Residential Sub-Type Detached

Style Single Wide Mobile Home

### **Exterior**

Exterior Features Garden

Lot Description Back Lane, Back Yard, Front Yard, Garden, Landscaped, Lawn,

Rectangular Lot

Roof Asphalt Shingle

Construction Vinyl Siding, Wood Frame

Foundation Wood, Block, Other