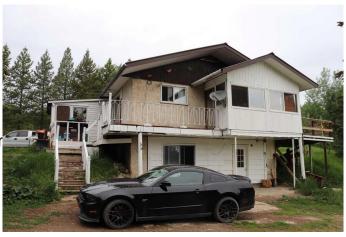

## \$369,500

3 Bedroom, 2.00 Bathroom, 1,095 sqft Residential on 80.78 Acres

NONE, Rural Yellowhead County, Alberta

Property between Highway 16 west and east bound. Fenced pasture. 2 water wells. Out buildings. Oilwell revenue of \$4,400.00 annually.

#### **Essential Information**

MLS® # A2209053 Price \$369,500

Bedrooms 3
Bathrooms 2.00
Full Baths 2

Square Footage 1,095 Acres 80.78 Year Built 1970

Type Residential Sub-Type Detached

Style Acreage with Residence, Bur

#### **Exterior**

Exterior Features None

Lot Description Front Yard, Rectangular Lot, Farm, Sloped

Roof Metal

Construction Stucco, Wood Frame, Wood Siding

Foundation Block