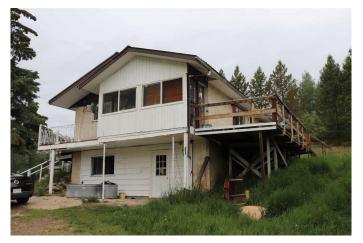

## \$369,500

3 Bedroom, 2.00 Bathroom, 1,095 sqft Residential on 80.78 Acres

NONE, Rural Yellowhead County, Alberta

Property between Highway 16 west and east bound. Fenced pasture. 2 water wells. Out buildings. Oilwell revenue of \$4,400.00 annually.

#### **Essential Information**

MLS® # A2209053 Price \$369,500

Bedrooms 3
Bathrooms 2.00
Full Baths 2

Square Footage 1,095 Acres 80.78 Year Built 1970

Type Residential Sub-Type Detached

Style Acreage with Residence, Bur

#### **Exterior**

Exterior Features None

Lot Description Front Yard, Rectangular Lot, Farm, Sloped

Roof Metal

Construction Stucco, Wood Frame, Wood Siding

Foundation Block