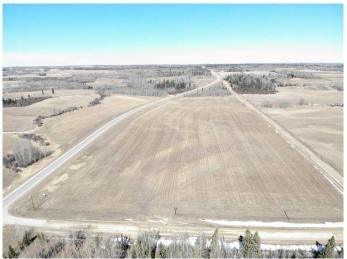

### \$399,900

0 Bedroom, 0.00 Bathroom, Land on 34.80 Acres

NONE, Rural Clearwater County, Alberta

Here's a nice 34.8 acre piece of land that can be used for just about whatever you can dream up. The north end of the property has an excellent shelter belt and has the potential for a walkout basement if you so desire. The balance of the land is open and freshly seeded last year. Currently rented out. There is ample room for a small hobby farm and it's just waiting for the right people to see the vision. The added bonus is, it's right across the road from the James River and if fishing is your thing....location is everything! Come and have a look today!