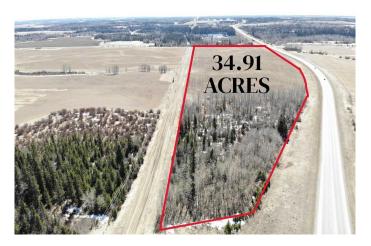

### \$399,900

0 Bedroom, 0.00 Bathroom, Land on 34.80 Acres

NONE, Rural Clearwater County, Alberta

Here's a nice 34.8 acre piece of land that can be used for just about whatever you can dream up. The north end of the property has an excellent shelter belt and has the potential for a walkout basement if you so desire. The balance of the land is open and freshly seeded last year. Currently rented out. There is ample room for a small hobby farm and it's just waiting for the right people to see the vision. The added bonus is, it's right across the road from the James River and if fishing is your thing....location is everything! Come and have a look today!