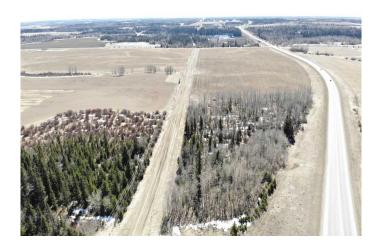

### \$399,900

0 Bedroom, 0.00 Bathroom, Land on 34.80 Acres

NONE, Rural Clearwater County, Alberta

Here's a nice 34.8 acre piece of land that can be used for just about whatever you can dream up. The north end of the property has an excellent shelter belt and has the potential for a walkout basement if you so desire. The balance of the land is open and freshly seeded last year. Currently rented out. There is ample room for a small hobby farm and it's just waiting for the right people to see the vision. The added bonus is, it's right across the road from the James River and if fishing is your thing....location is everything! Come and have a look today!