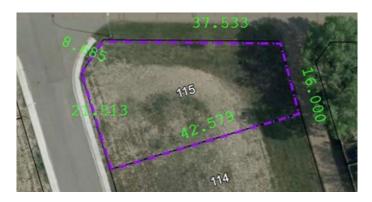

#### Hanna, Hanna, Alberta

Nestled in a highly sought-after neighborhood, this expansive lot offers endless possibilities for your dream home. With plenty of space to build, you'll have the perfect canvas to design a home that suits your style and needs. Water, sewer, and all other utilities are conveniently located at the property line underground, with no overhead wires to interrupt your view or peace of mind. The property is located in a great community known for its welcoming atmosphere, excellent amenities, and a perfect balance of privacy and connectivity. Enjoy the tranquility of open space while being just a short drive from schools, shops, and dining. Whether you're looking to build a custom home or simply invest in a prime location, this lot is an opportunity you don't want to miss!

## Exterior

Lot Description Irregular Lot