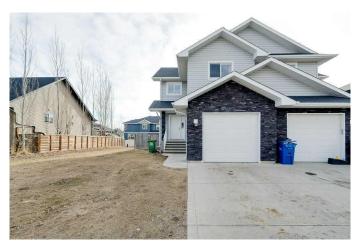

# \$399,000

4 Bedroom, 3.00 Bathroom, 1,377 sqft Residential on 0.09 Acres

Garden Heights, Red Deer, Alberta

Great floor plan this 1/2 Duplex has in Prime Red Deer Location!

This spacious 4-bedroom, 2-bathroom home features a bright and open-concept kitchen with an island, perfect for entertaining. The main floor offers a convenient 1/2 bath and a washer/dryer for ease of living. A walk-through pantry leads from the kitchen to the attached single garage, while the fully fenced backyard with alley access provides privacy and space. With green space next door and a playground nearby, it's an ideal spot for families. The unfinished basement is ready for your creative touch! Previously a successful rental, this property is an excellent investment opportunity.

### **Essential Information**

MLS® # A2209020 Price \$399,000

Bedrooms 4

Bathrooms 3.00

Full Baths 2

Half Baths 1

Square Footage 1,377 Acres 0.09

Year Built 2013

Type Residential

Sub-Type Semi Detached

Style 2 Storey, Side by Side

Status Active