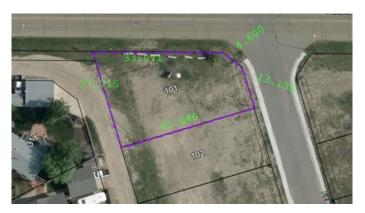

# **Community Information**

Address 101 Fielding Place

Subdivision Hanna

City Hanna

County Special Area 2

Province Alberta
Postal Code T0J1P0

**Exterior** 

Lot Description Irregular Lot

### \$24,750

0 Bedroom, 0.00 Bathroom, Land on 0.22 Acres

Hanna, Hanna, Alberta

Nestled in a highly sought-after neighborhood, this expansive lot offers endless possibilities for your dream home. With plenty of space to build, you'll have the perfect canvas to design a home that suits your style and needs. Water, sewer, and all other utilities are conveniently located at the property line underground, with no overhead wires to interrupt your view or peace of mind. The property is located in a great community known for its welcoming atmosphere, excellent amenities, and a perfect balance of privacy and connectivity. Enjoy the tranquility of open space while being just a short drive from schools, shops, and dining. Whether you're looking to build a custom home or simply invest in a prime location, this lot is an opportunity you don't want to miss!