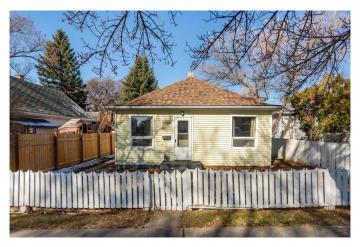

## \$242,500

2 Bedroom, 1.00 Bathroom, 859 sqft Residential on 0.09 Acres

Westminster, Lethbridge, Alberta

Check out this ADORABLE detached bungalow just perfect for first-time homebuyers trying to break into homeownership or downsizers alike. It's more recent renovations includes a new roof, furnace (2020), hot water tank (2021), flooring, electrical, and plumbing so you can move in without having to worry about any major repairs! There is also an additional gravel parking pad in the back with a fully fenced yard for the doggos. What more do you need? The central location makes it easy to get to shops, restaurants, and other amenities. Call your favourite Realtor today to book a showing!

#### **Essential Information**

MLS® # A2209008 Price \$242,500

Bedrooms 2
Bathrooms 1.00
Full Baths 1

Square Footage 859

Acres 0.09

Year Built 1910

Type Residential Sub-Type Detached

Bungalow