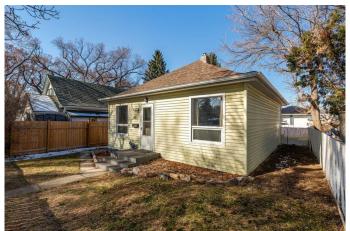

## \$242,500

2 Bedroom, 1.00 Bathroom, 859 sqft Residential on 0.09 Acres

Westminster, Lethbridge, Alberta

Check out this ADORABLE detached bungalow just perfect for first-time homebuyers trying to break into homeownership or downsizers alike. It's more recent renovations includes a new roof, furnace (2020), hot water tank (2021), flooring, electrical, and plumbing so you can move in without having to worry about any major repairs! There is also an additional gravel parking pad in the back with a fully fenced yard for the doggos. What more do you need? The central location makes it easy to get to shops, restaurants, and other amenities. Call your favourite Realtor today to book a showing!

#### **Exterior**

Exterior Features Private Yard

Lot Description Back Lane

Roof Asphalt Shingle

Construction Vinyl Siding

Foundation Poured Concrete