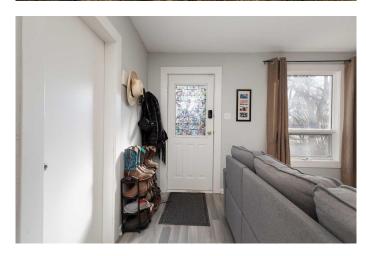

## \$242,500

2 Bedroom, 1.00 Bathroom, 859 sqft Residential on 0.09 Acres

Westminster, Lethbridge, Alberta

Check out this ADORABLE detached bungalow just perfect for first-time homebuyers trying to break into homeownership or downsizers alike. It's more recent renovations includes a new roof, furnace (2020), hot water tank (2021), flooring, electrical, and plumbing so you can move in without having to worry about any major repairs! There is also an additional gravel parking pad in the back with a fully fenced yard for the doggos. What more do you need? The central location makes it easy to get to shops, restaurants, and other amenities. Call your favourite Realtor today to book a showing!

#### Interior

Interior Features Built-in Features

Appliances Electric Stove, Microwave, Refrigerator, Washer/Dryer

Heating Forced Air

Cooling None

Fireplace Yes