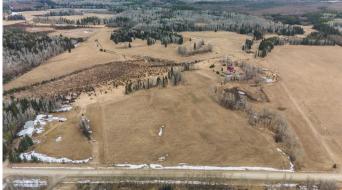

### \$649,900

0 Bedroom, 0.00 Bathroom, Land on 131.63 Acres

NONE, Rural Clearwater County, Alberta

This 131-acre mixed-use property offers a diverse rolling landscape and endless potential for a variety of uses. With a blend of open pasture, productive hay fields and pockets of mature trees, the land is well-suited for farming, recreation, or building your dream rural retreat. Seasonal creeks meander through the property, adding to its natural charm and supporting local wildlife. Ideal for outdoor enthusiasts, the land offers excellent hunting opportunities and directly borders Crown land, providing even more space to explore. Location is prime! Whether you're looking to homestead, farm, or enjoy a peaceful getaway, this unique property delivers the best of rural living.