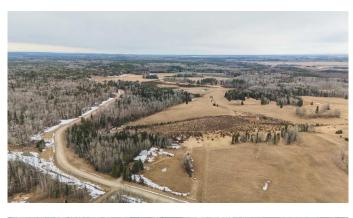

### \$649,900

0 Bedroom, 0.00 Bathroom, Land on 131.63 Acres

NONE, Rural Clearwater County, Alberta

This 131-acre mixed-use property offers a diverse rolling landscape and endless potential for a variety of uses. With a blend of open pasture, productive hay fields and pockets of mature trees, the land is well-suited for farming, recreation, or building your dream rural retreat. Seasonal creeks meander through the property, adding to its natural charm and supporting local wildlife. Ideal for outdoor enthusiasts, the land offers excellent hunting opportunities and directly borders Crown land, providing even more space to explore. Location is prime! Whether you're looking to homestead, farm, or enjoy a peaceful getaway, this unique property delivers the best of rural living.