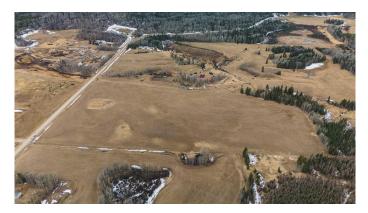

### \$649,900

0 Bedroom, 0.00 Bathroom, Land on 131.63 Acres

NONE, Rural Clearwater County, Alberta

This 131-acre mixed-use property offers a diverse rolling landscape and endless potential for a variety of uses. With a blend of open pasture, productive hay fields and pockets of mature trees, the land is well-suited for farming, recreation, or building your dream rural retreat. Seasonal creeks meander through the property, adding to its natural charm and supporting local wildlife. Ideal for outdoor enthusiasts, the land offers excellent hunting opportunities and directly borders Crown land, providing even more space to explore. Location is prime! Whether you're looking to homestead, farm, or enjoy a peaceful getaway, this unique property delivers the best of rural living.