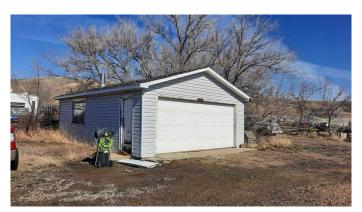

## \$150,000

2 Bedroom, 1.00 Bathroom, 689 sqft Residential on 0.55 Acres

NONE, Dorothy, Alberta

Looking to get out of the Hustle and Bustle? Surround yourself with stunning Badlands and a slower paced lifestyle. Located in the Picturesque Hamlet of Dorothy. Live/ Work/Play This Unique property has a 2 bedroom house with tenant, double detached garage, old timey Garage that has been closed up for many years, The Old Store and vacant lot in between. While this property is rough around the edges it certainly wouldn't take much to bring it back to its Glory. The Community of Dorothy has, Community Hall, Water Station, Playground, Church, Iconic Grain Elevator and Old telephone Booth. 35km from Drumheller With HG (Hamlet District) Zoning This property is being sold AS-IS

#### **Amenities**

Parking Spaces 4

Parking Double Garage Detached

# of Garages 2