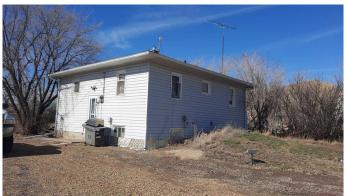

## \$150,000

2 Bedroom, 1.00 Bathroom, 689 sqft Residential on 0.55 Acres

NONE, Dorothy, Alberta

Looking to get out of the Hustle and Bustle? Surround yourself with stunning Badlands and a slower paced lifestyle. Located in the Picturesque Hamlet of Dorothy. Live/ Work/Play This Unique property has a 2 bedroom house with tenant, double detached garage, old timey Garage that has been closed up for many years, The Old Store and vacant lot in between. While this property is rough around the edges it certainly wouldn't take much to bring it back to its Glory. The Community of Dorothy has, Community Hall, Water Station, Playground, Church, Iconic Grain Elevator and Old telephone Booth. 35km from Drumheller With HG (Hamlet District) Zoning This property is being sold AS-IS

#### **Exterior**

Exterior Features Private Yard

Lot Description Landscaped, Gentle Sloping

Roof Asphalt Shingle

Construction Vinyl Siding

Foundation Poured Concrete