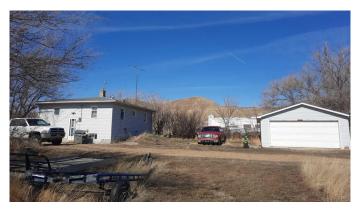

## \$150,000

2 Bedroom, 1.00 Bathroom, 689 sqft Residential on 0.55 Acres

NONE, Dorothy, Alberta

Looking to get out of the Hustle and Bustle? Surround yourself with stunning Badlands and a slower paced lifestyle. Located in the Picturesque Hamlet of Dorothy. Live/ Work/Play This Unique property has a 2 bedroom house with tenant, double detached garage, old timey Garage that has been closed up for many years, The Old Store and vacant lot in between. While this property is rough around the edges it certainly wouldn't take much to bring it back to its Glory. The Community of Dorothy has, Community Hall, Water Station, Playground, Church, Iconic Grain Elevator and Old telephone Booth. 35km from Drumheller With HG (Hamlet District) Zoning This property is being sold AS-IS

#### **Essential Information**

MLS® # A2208884 Price \$150,000

Bedrooms 2

Bathrooms 1.00

Full Baths 1

Square Footage 689 Acres 0.55

Year Built 1960

Type Residential
Sub-Type Detached
Style Bungalow

## **Community Information**

Address 213 Centre Street

Subdivision NONE
City Dorothy

County Special Area 2

Province Alberta
Postal Code T0J0X0