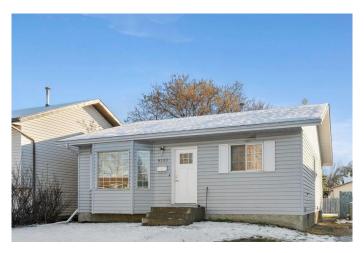

# \$334,900 - 9333 73 Avenue, Grande Prairie

MLS® #A2208787

# \$334,900

5 Bedroom, 3.00 Bathroom, 962 sqft Residential on 0.11 Acres

Patterson Place., Grande Prairie, Alberta

Attention first time home buyers or investors! Welcome to this fantastic 5 bedroom bungalow with a suite! Located in desirable South Patterson walking distance to Dave Barr and 2 other schools this home has a massive parking pad for multiple vehicles AND RV PARKING a large private back yard. Inside features open concept living/dining kitchen. Also on the main floor is a large primary with ensuite as well as 2 more bedrooms and a full bath. Downstairs you will find a separate suite with two more good size bedrooms, the kitchen and living room. Both upstairs and downstairs has their own laundry. Situated on a large private lot this home is perfect For an investment property or to live upstairs and have a Mortgage helper, Downstairs! Call your favourite Realtor to view!

#### **Exterior**

Exterior Features None

Lot Description Back Yard

Roof Asphalt Shingle

Construction Vinyl Siding

Foundation Poured Concrete