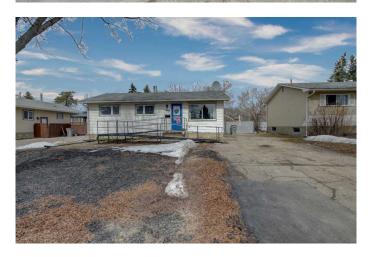

# \$224,900 - 9622 111 Avenue, Grande Prairie

MLS® #A2208739

### \$224,900

3 Bedroom, 2.00 Bathroom, 1,074 sqft Residential on 0.15 Acres

Mountview., Grande Prairie, Alberta

Nestled just North of St. Clement Catholic School on a spacious, mature lot with trees and raised flower beds sits this 3 bedroom, 2 full bathroom bungalow with over 1,000sq.ft of developed living space. Walking in you are greeted by the main living room which flows into the kitchen area, complete with a walk-in pantry and leading down the hallway to all bedrooms + the tastefully updated full 4pc bathroom. The full basement has a finished 3pc bathroom w/ shower and laundry, along with 2 alarmed sump pumps and a wide open space ready for your future development! Enjoy the peaceful neighbourhood of Mountview with parks, playgrounds and frequent visits from deer + bunnies, call your REALTOR® of choice and book your tour today!