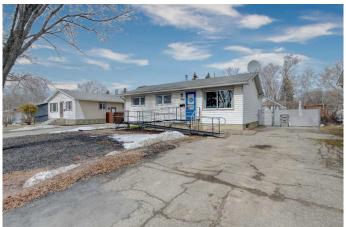

# \$224,900 - 9622 111 Avenue, Grande Prairie

MLS® #A2208739

### \$224,900

3 Bedroom, 2.00 Bathroom, 1,074 sqft Residential on 0.15 Acres

Mountview., Grande Prairie, Alberta

Nestled just North of St. Clement Catholic School on a spacious, mature lot with trees and raised flower beds sits this 3 bedroom, 2 full bathroom bungalow with over 1,000sq.ft of developed living space. Walking in you are greeted by the main living room which flows into the kitchen area, complete with a walk-in pantry and leading down the hallway to all bedrooms + the tastefully updated full 4pc bathroom. The full basement has a finished 3pc bathroom w/ shower and laundry, along with 2 alarmed sump pumps and a wide open space ready for your future development! Enjoy the peaceful neighbourhood of Mountview with parks, playgrounds and frequent visits from deer + bunnies, call your REALTOR® of choice and book your tour today!