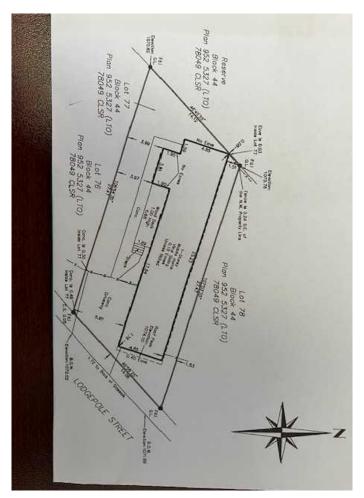

#### \$379,000

0 Bedroom, 0.00 Bathroom, Land on 0.08 Acres

Jasper, Jasper, Alberta

Build your dream home on this vacant lot across from Snapes Hill and backed onto green space. Parks will need to receive the 'Certification of Completion" in order to give consent for lease transfer.

# **Community Information**

Address 1016 Lodgepole Street

Subdivision Jasper City Jasper

County Jasper, Municipality

Province Alberta
Postal Code T0E 1E0

# **Additional Information**

Date Listed April 2nd, 2025

Days on Market 115 Zoning R4