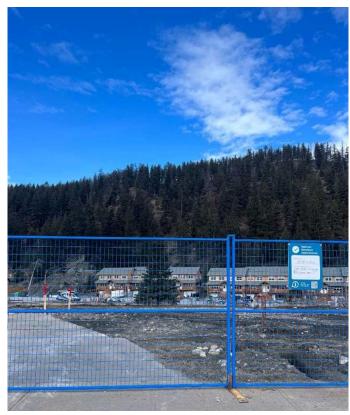

#### \$379,000

0 Bedroom, 0.00 Bathroom, Land on 0.08 Acres

Jasper, Jasper, Alberta

Build your dream home on this vacant lot across from Snapes Hill and backed onto green space. Parks will need to receive the 'Certification of Completion" in order to give consent for lease transfer.