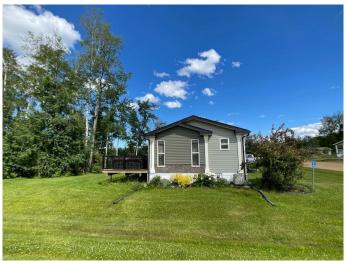

# \$429,900

4 Bedroom, 2.00 Bathroom, 1,672 sqft Residential on 0.19 Acres

NONE, Joussard, Alberta

Discover an air-conditioned 1672 sq ft modular home in the desirable Red Sky community of Joussard! The thoughtfully designed layout features a private primary suite with a 4-piece bathroom on one side, separate from the 3 additional bedrooms and full bathroom on the other â€" ideal for guest privacy. Entertain effortlessly in the open kitchen, complete with granite countertops and a large island featuring a built-in wine cooler. The primary bedroom provides direct access via garden doors to the full-length deck, where you can enjoy a relaxing hot tub. Located in the family-oriented Red Sky lakefront community, this property offers year-round or seasonal living and the convenience of municipal water and sewer. Schedule your personalized viewing today by calling, texting, or emailing!

#### **Exterior**

Exterior Features None

Lot Description Corner Lot, Lawn

Roof Asphalt Shingle

Construction Vinyl Siding

Foundation Piling(s)