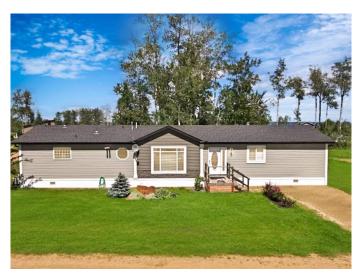

# \$429,900

4 Bedroom, 2.00 Bathroom, 1,672 sqft Residential on 0.19 Acres

NONE, Joussard, Alberta

Discover an air-conditioned 1672 sq ft modular home in the desirable Red Sky community of Joussard! The thoughtfully designed layout features a private primary suite with a 4-piece bathroom on one side, separate from the 3 additional bedrooms and full bathroom on the other â€" ideal for guest privacy. Entertain effortlessly in the open kitchen, complete with granite countertops and a large island featuring a built-in wine cooler. The primary bedroom provides direct access via garden doors to the full-length deck, where you can enjoy a relaxing hot tub. Located in the family-oriented Red Sky lakefront community, this property offers year-round or seasonal living and the convenience of municipal water and sewer. Schedule your personalized viewing today by calling, texting, or emailing!

#### **Exterior**

Exterior Features None

Lot Description Corner Lot, Lawn

Roof Asphalt Shingle

Construction Vinyl Siding

Foundation Piling(s)