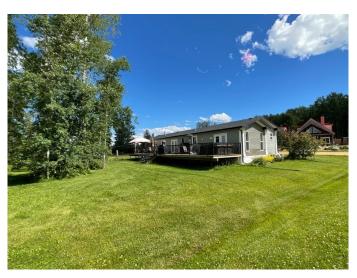

# \$429,900

4 Bedroom, 2.00 Bathroom, 1,672 sqft Residential on 0.19 Acres

NONE, Joussard, Alberta

Discover an air-conditioned 1672 sq ft modular home in the desirable Red Sky community of Joussard! The thoughtfully designed layout features a private primary suite with a 4-piece bathroom on one side, separate from the 3 additional bedrooms and full bathroom on the other â€" ideal for guest privacy. Entertain effortlessly in the open kitchen, complete with granite countertops and a large island featuring a built-in wine cooler. The primary bedroom provides direct access via garden doors to the full-length deck, where you can enjoy a relaxing hot tub. Located in the family-oriented Red Sky lakefront community, this property offers year-round or seasonal living and the convenience of municipal water and sewer. Schedule your personalized viewing today by calling, texting, or emailing!

#### **Exterior**

Exterior Features None

Lot Description Corner Lot, Lawn

Roof Asphalt Shingle

Construction Vinyl Siding

Foundation Piling(s)