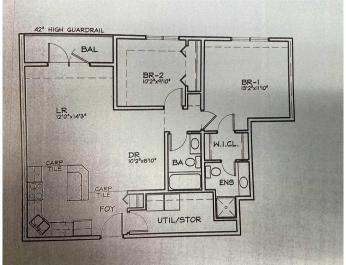

# \$235,000

2 Bedroom, 2.00 Bathroom, 918 sqft Residential on 0.00 Acres

Wainwright, Wainwright, Alberta

Convenience and Comfort at Morgan Place Condos! If you're looking for a spacious, low-maintenance home in a prime location, look no further than this stunning two-bedroom apartment-style condo in the sought-after Morgan Place Condos. Built in 2009, this well-designed unit offers the perfect blend of modern living and everyday convenience. One of the standout features of this condo is its generous layout, offering two nicely sized bedrooms and a 4-piece bathroom. Whether you need extra space for a growing family, a home office, or a guest room, this condo has you covered. The open-concept kitchen, dining, and living area create a warm and inviting space, perfect for entertaining or relaxing after a long day. Storage is never an issue, thanks to the dedicated laundry room that also doubles as a storage area. You'll have plenty of space to keep your belongings organized while enjoying the convenience of in-suite laundry. Say goodbye to yard work! This maintenance-free lifestyle allows you to focus on what truly matters while enjoying the perks of condo living. One of the biggest bonuses of this unit is the heated underground parkingâ€"no more scraping ice off your car in the winter or worrying about parking spots. Located close to all amenities, you'II have everything you need just minutes away, including shopping, restaurants, schools, parks, and walking trails. Don't miss this fantastic opportunity to own a beautiful condo in a prime location. Contact us today to

# **Essential Information**

MLS® # A2208454 Price \$235,000

Bedrooms 2
Bathrooms 2.00
Full Baths 2
Square Footage 918
Acres 0.00

Year Built 2008

Type Residential Sub-Type Apartment

Style Single Level Unit

Status Active