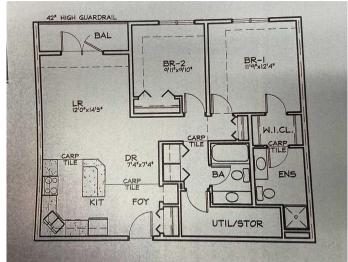

# \$235,000

2 Bedroom, 2.00 Bathroom, 915 sqft Residential on 0.00 Acres

Wainwright, Wainwright, Alberta

Convenience and Comfort at Morgan Place Condos! If you're looking for a spacious, low-maintenance home in a prime location, look no further than this stunning two-bedroom apartment-style condo in the sought-after Morgan Place Condos. Built in 2009, this well-designed unit offers the perfect blend of modern living and everyday convenience. One of the standout features of this condo is its generous layout, offering two nicely sized bedrooms and a 4-piece bathroom. Whether you need extra space for a growing family, a home office, or a guest room, this condo has you covered. The open-concept kitchen, dining, and living area create a warm and inviting space, perfect for entertaining or relaxing after a long day. Storage is never an issue, thanks to the dedicated laundry room that also doubles as a storage area. You'll have plenty of space to keep your belongings organized while enjoying the convenience of in-suite laundry. Say goodbye to yard work! This maintenance-free lifestyle allows you to focus on what truly matters while enjoying the perks of condo living. One of the biggest bonuses of this unit is the heated underground parkingâ€"no more scraping ice off your car in the winter or worrying about parking spots. Located close to all amenities, you'II have everything you need just minutes away, including shopping, restaurants, schools, parks, and walking trails. Don't miss this fantastic opportunity to own a beautiful condo in a prime location. Contact us today to