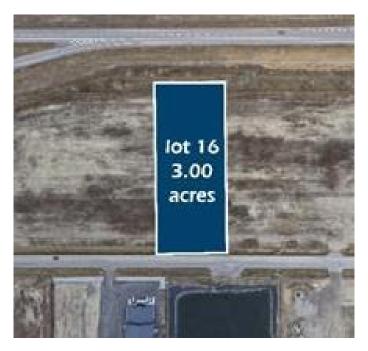

### \$1,347,000

0 Bedroom, 0.00 Bathroom, Land on 3.00 Acres

NONE, Rural Wheatland County, Alberta

Seize this exceptional opportunity to secure a premium 3-acre industrial lot, perfectly positioned for maximum visibility and accessibility on pavement from Highway 1. Located in an area poised for significant growth, this property is a strategic investment in a rapidly expanding region. Adjacent to the upcoming De Havilland Field, the future hub for Canadian aircraft assembly and production, employing 1,500 people. Competitive taxes, significantly lower than properties within Calgary, enhance the financial appeal of this investment. Services are now located nearby and easily brought on site. Invest in Lot 17 Durum Drive today and position your business for success in one of the most promising industrial zones in Rural Wheatland County. Don't miss out on this unparalleled opportunity to capitalize on the region's growth and development

## **Essential Information**

MLS® # A2208397 Price \$1,347,000

Bathrooms 0.00 Acres 3.00 Type Land

Sub-Type Industrial Land

Status Active