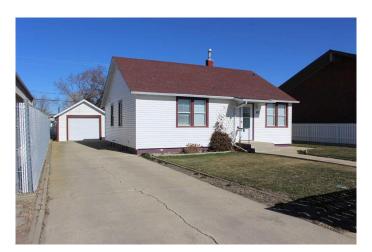

## \$265,000

3 Bedroom, 1.00 Bathroom, 1,140 sqft Residential on 0.13 Acres

NONE, Picture Butte, Alberta

Amazing opportunity awaits you with this 1140 sq ft 3 bedroom bungalow situated in the heart of the downtown core on main street in Picture Butte. At first glance, the home has the look and charm of something out of a storybook, and it still retains much of that nostalgic feel. There is a extra long concrete driveway that provides ample off-street parking, leading to the 14' x 20' detached garage. Upgrades include furnace, sump pump, electrical, some windows, and newer shingles. Basement bedroom window is not egress compliant. Please note\*\*\* This property is zoned C1 (Retail Commercial) which will likely pose challenges with traditional residential financing. Prime location for a new home based business, or renovate to suit your retail or commercial aspirations!

#### **Essential Information**

MLS® # A2208310 Price \$265,000

Bedrooms 3

Bathrooms 1.00

Full Baths 1

Square Footage 1,140 Acres 0.13

Year Built 1959

Type Residential

Sub-Type Detached
Style Bungalow
Status Active