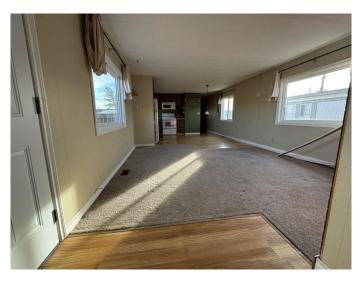

# \$185,000

3 Bedroom, 2.00 Bathroom, 913 sqft Residential on 0.10 Acres

NONE, Fort Macleod, Alberta

Nicely updated mobile with no lot fees! This home features 3 bedrooms and 2 bathrooms with lot's of open living space. The primary bedroom is a good size and it even has its own 3 piece ensuite! There are 2 more bedrooms and another full bathroom. It's on a nice big lot with a big yard. Many of the major updates have been done including new windows, metal roof, an 8' x 15' deck in the front, new landing and stairs on the side and brand new fencing all around!

#### Interior

Interior Features See Remarks

Appliances Dishwasher, Electric Stove, Refrigerator, Washer/Dryer

Heating Forced Air, Natural Gas

Cooling None Basement None