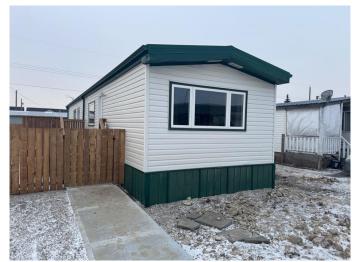

# \$185,000

3 Bedroom, 2.00 Bathroom, 913 sqft Residential on 0.10 Acres

NONE, Fort Macleod, Alberta

Nicely updated mobile with no lot fees! This home features 3 bedrooms and 2 bathrooms with lot's of open living space. The primary bedroom is a good size and it even has its own 3 piece ensuite! There are 2 more bedrooms and another full bathroom. It's on a nice big lot with a big yard. Many of the major updates have been done including new windows, metal roof, an 8' x 15' deck in the front, new landing and stairs on the side and brand new fencing all around!

# **Exterior**

Exterior Features Other
Lot Description Level
Roof Metal

Construction Wood Frame

Foundation None