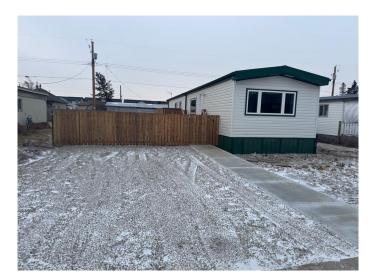

# \$185,000

3 Bedroom, 2.00 Bathroom, 913 sqft Residential on 0.10 Acres

NONE, Fort Macleod, Alberta

Nicely updated mobile with no lot fees! This home features 3 bedrooms and 2 bathrooms with lot's of open living space. The primary bedroom is a good size and it even has its own 3 piece ensuite! There are 2 more bedrooms and another full bathroom. It's on a nice big lot with a big yard. Many of the major updates have been done including new windows, metal roof, an 8' x 15' deck in the front, new landing and stairs on the side and brand new fencing all around!

# **Exterior**

Exterior Features Other
Lot Description Level
Roof Metal

Construction Wood Frame

Foundation None