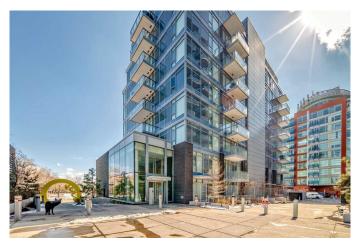

# \$359,000 - 609, 118 Waterfront Court Sw, Calgary

MLS® #A2208219

## \$359,000

1 Bedroom, 1.00 Bathroom, 509 sqft Residential on 0.00 Acres

Chinatown, Calgary, Alberta

Discover modern downtown living in this bright studio with one bedroom and one full bath in the highly sought-after Waterfront Parkside. This end-unit boasts floor-to-ceiling windows, flooding the space with natural light. The sleek kitchen features stylish cabinetry, quartz countertops, and stainless-steel appliances. Enjoy the convenience of in-suite laundry, underground parking and a storage locker. Located just steps from Bow River, Price's Island Parks, and over 15+ amenities, this home offers unparalleled walkability to restaurants, cafes, and shopping. Building perks include a fitness center, residents' lounge, and a whirlpool spa. Perfect for professionals, first-time buyers, or investors-don't' miss out on this exceptional opportunity!

# **Community Information**

Address 609, 118 Waterfront Court Sw

Subdivision Chinatown

City Calgary
County Calgary
Province Alberta
Postal Code T2P 1K8