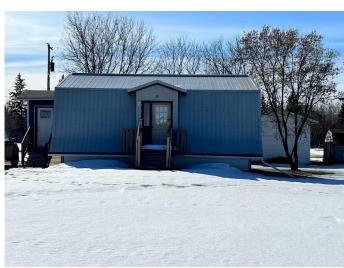

### \$119,900

3 Bedroom, 1.00 Bathroom, 680 sqft Residential on 0.34 Acres

NONE, McLennan, Alberta

Check out this cute little home on double lot. Large single garage included! Great for single or couple, retired or just starting out, this is an affordable option. Would also be good as a rental property. Come have a look!

#### **Exterior**

Exterior Features Other

Lot Description Back Lane

Roof Metal

Construction Vinyl Siding, Other Foundation Poured Concrete