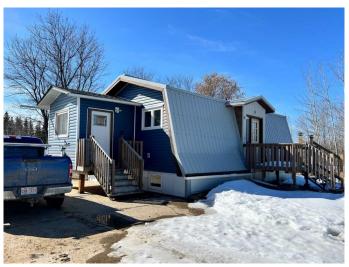

### \$119,900

3 Bedroom, 1.00 Bathroom, 680 sqft Residential on 0.34 Acres

NONE, McLennan, Alberta

Check out this cute little home on double lot. Large single garage included! Great for single or couple, retired or just starting out, this is an affordable option. Would also be good as a rental property. Come have a look!

MLS® # A2208079 Price \$119,900

Bedrooms 3
Bathrooms 1.00
Full Baths 1
Square Footage 680

Acres 0.34

Year Built 1985

Type Residential Sub-Type Detached

Style Bungalow

Status Active

#### **Exterior**

Exterior Features Other

Lot Description Back Lane

Roof Metal

Construction Vinyl Siding, Other Foundation Poured Concrete