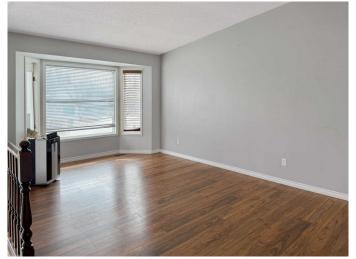

## \$299,500

3 Bedroom, 3.00 Bathroom, 995 sqft Residential on 0.14 Acres

Country Club Estates., Grande Prairie, Alberta

Charming starter home in the desirable Country Club Estates! This home offers a warm and inviting main floor with a cozy living room, functional kitchen, and dining area. Just off the dining room, step outside to a beautifully treed backyard with plenty of privacy and a serene water fountainâ€"your own peaceful retreat! The main level also includes a generously sized bedroom, a 3-piece bathroom, and a primary suite complete with a private 2-piece ensuite. Downstairs, you'll find a large family room, an additional bedroom, and another 3-piece bathroom, offering plenty of space for guests or a growing family. Don't miss out on this great opportunityâ€"schedule your viewing today!

### Interior

Interior Features Open Floorplan, See Remarks

Appliances Dishwasher, Refrigerator, Stove(s), Washer/Dryer, Window Coverings

Heating Forced Air, Natural Gas

Cooling None
Fireplace Yes
# of Fireplaces 1