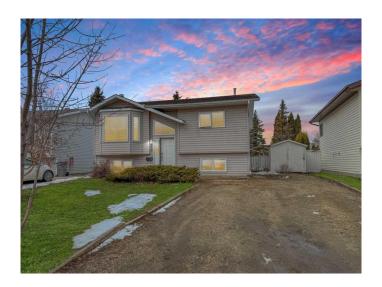

## \$299,500

3 Bedroom, 3.00 Bathroom, 995 sqft Residential on 0.14 Acres

Country Club Estates., Grande Prairie, Alberta

Charming starter home in the desirable Country Club Estates! This home offers a warm and inviting main floor with a cozy living room, functional kitchen, and dining area. Just off the dining room, step outside to a beautifully treed backyard with plenty of privacy and a serene water fountainâ€"your own peaceful retreat! The main level also includes a generously sized bedroom, a 3-piece bathroom, and a primary suite complete with a private 2-piece ensuite. Downstairs, you'll find a large family room, an additional bedroom, and another 3-piece bathroom, offering plenty of space for guests or a growing family. Don't miss out on this great opportunityâ€"schedule your viewing today!

### Interior

Interior Features Open Floorplan, See Remarks

Appliances Dishwasher, Refrigerator, Stove(s), Washer/Dryer, Window Coverings

Heating Forced Air, Natural Gas

Cooling None
Fireplace Yes
# of Fireplaces 1