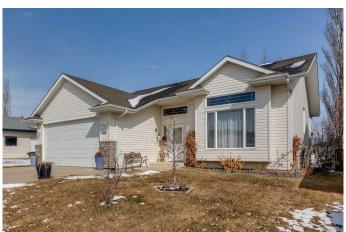

## \$479,900

3 Bedroom, 3.00 Bathroom, 1,263 sqft Residential on 0.14 Acres

Elizabeth Park, Lacombe, Alberta

Beautiful fully developed bi-level in very sought after Elizabeth Park, tastefully decorated and in amazing shape. This wonderful home shows pride of ownership and features 3 beds, 3baths, a massive maple kitchen with large island, full tiled backsplash, crown moldings, corner sink plus plenty of cabinets, storage, and prep area. The garden doors open to a huge deck, overlooking a gardener's paradise with pond, waterfall, numerous fruit trees, oak trees, and perennials galore. The garage and basement have in-floor heating plus there is plenty of storage throughout the home. Located in a great family area, across from a community park, close to primary, secondary schools, college and city walking paths.

#### **Exterior**

Exterior Features Private Yard

Lot Description Back Lane, Back Yard, Landscaped

Roof Asphalt Shingle

Construction Vinyl Siding

Foundation Poured Concrete