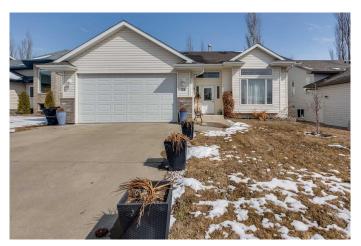

## \$479,900

3 Bedroom, 3.00 Bathroom, 1,263 sqft Residential on 0.14 Acres

Elizabeth Park, Lacombe, Alberta

Beautiful fully developed bi-level in very sought after Elizabeth Park, tastefully decorated and in amazing shape. This wonderful home shows pride of ownership and features 3 beds, 3baths, a massive maple kitchen with large island, full tiled backsplash, crown moldings, corner sink plus plenty of cabinets, storage, and prep area. The garden doors open to a huge deck, overlooking a gardener's paradise with pond, waterfall, numerous fruit trees, oak trees, and perennials galore. The garage and basement have in-floor heating plus there is plenty of storage throughout the home. Located in a great family area, across from a community park, close to primary, secondary schools, college and city walking paths.

Type Residential Sub-Type Detached

Style Bi-Level Status Active

#### **Exterior**

Exterior Features Private Yard

Lot Description Back Lane, Back Yard, Landscaped

Roof Asphalt Shingle

Construction Vinyl Siding

Foundation Poured Concrete