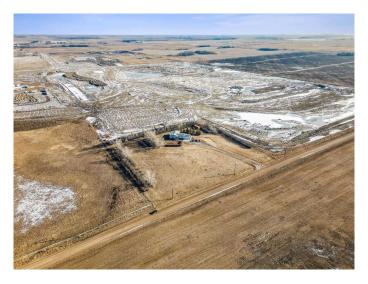

## \$2,250,000

0 Bedroom, 0.00 Bathroom, Land on 4.65 Acres

NONE, Rural Rocky View County, Alberta

A 4.65 Acre industrial property located in the High Plains Industrial Park. Located immediately north of the City of Calgary in Rocky View County, High Plains Industrial Park is a 1,500 acre master-planned park that is â€~center-ice' for western Canada distribution centres and ecommerce fulfillment facilities. The Park is home to Walmart. Sobeys, Home Depot, Conagra, Rona, Smuckers, and numerous other Corporate Canada tenants. Importantly, Bison Transport, Canada Cartage, and Charger Logistics will offer over 60 acres of truck transport facilities to provide FTL and LTL services to Park tenants. In addition there is a large bungalow with a suite in the basement to provide either office space or revenue for the new owner.