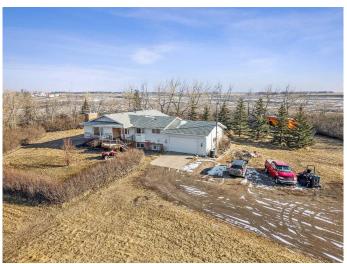

## \$2,250,000

0 Bedroom, 0.00 Bathroom, Land on 4.65 Acres

NONE, Rural Rocky View County, Alberta

A 4.65 Acre industrial property located in the High Plains Industrial Park. Located immediately north of the City of Calgary in Rocky View County, High Plains Industrial Park is a 1,500 acre master-planned park that is â€~center-ice' for western Canada distribution centres and ecommerce fulfillment facilities. The Park is home to Walmart. Sobeys, Home Depot, Conagra, Rona, Smuckers, and numerous other Corporate Canada tenants. Importantly, Bison Transport, Canada Cartage, and Charger Logistics will offer over 60 acres of truck transport facilities to provide FTL and LTL services to Park tenants. In addition there is a large bungalow with a suite in the basement to provide either office space or revenue for the new owner.