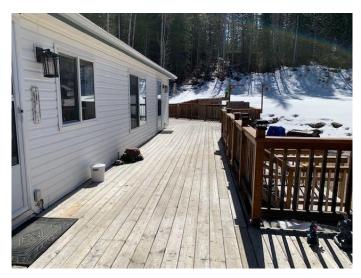

#### \$234,500

2 Bedroom, 1.00 Bathroom, 960 sqft Mobile on 0.00 Acres

Birchwood Subdivision, Rural Brazeau County, Alberta

This charming 960 sq. ft. home, built in 2001, offers 2 bedrooms/1 bathroom and is ideally located at the end of the road/overlooking hole #6 at Birchwood Golf and Country Club. Whether you're looking for a relaxing retreat or a year-round home, this property offers the best of both worlds with a perfect blend of comfort and recreation. Key features include a new furnace (2024)/new stove (2024)/new LED lights in the kitchen and bathroom/a large deck (full length of the unit)/14x12 canopy & 24x12 truck shelter/two sheds (10x10 and 8x10)/a 2000-gallon septic tank/property taxes of approximately \$600/year/and a condo fee of \$126/month. Utilities this last March was approx. \$200 for gas and power together. Located at the Birchwood Golf and Country Club, you'll have access to a 9-hole golf course/Pro Shop/restaurant/and motel accommodations for guests. Nearby locations include the Hamlet of Lindale (4 km, mailboxes but no convenience store)/the Town of Tomahawk (18 km, convenience store/post office/mailboxes available)/and the Town of Drayton Valley (20 km, full amenities including Walmart/Canadian Tire/Home Hardware/and IGA store). Whether it's your golfing getaway or year-round retreat, this home offers everything you need. If golfing is your favorite pastime, Birchwood Golf and Country Club is the place to be!