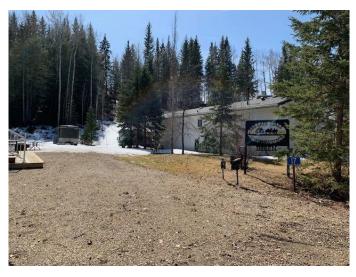

#### \$234,500

2 Bedroom, 1.00 Bathroom, 960 sqft Mobile on 0.00 Acres

Birchwood Subdivision, Rural Brazeau County, Alberta

This charming 960 sq. ft. home, built in 2001, offers 2 bedrooms/1 bathroom and is ideally located at the end of the road/overlooking hole #6 at Birchwood Golf and Country Club. Whether you're looking for a relaxing retreat or a year-round home, this property offers the best of both worlds with a perfect blend of comfort and recreation. Key features include a new furnace (2024)/new stove (2024)/new LED lights in the kitchen and bathroom/a large deck (full length of the unit)/14x12 canopy & 24x12 truck shelter/two sheds (10x10 and 8x10)/a 2000-gallon septic tank/property taxes of approximately \$600/year/and a condo fee of \$126/month. Utilities this last March was approx. \$200 for gas and power together. Located at the Birchwood Golf and Country Club, you'll have access to a 9-hole golf course/Pro Shop/restaurant/and motel accommodations for guests. Nearby locations include the Hamlet of Lindale (4 km, mailboxes but no convenience store)/the Town of Tomahawk (18 km, convenience store/post office/mailboxes available)/and the Town of Drayton Valley (20 km, full amenities including Walmart/Canadian Tire/Home Hardware/and IGA store). Whether it's your golfing getaway or year-round retreat, this home offers everything you need. If golfing is your favorite pastime, Birchwood Golf and Country Club is the place to be!