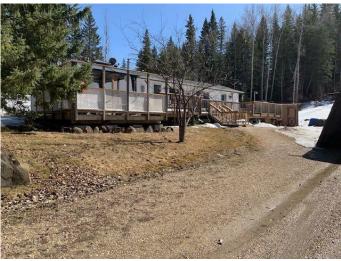

#### \$234,500

2 Bedroom, 1.00 Bathroom, 960 sqft Mobile on 0.00 Acres

Birchwood Subdivision, Rural Brazeau County, Alberta

This charming 960 sq. ft. home, built in 2001, offers 2 bedrooms/1 bathroom and is ideally located at the end of the road/overlooking hole #6 at Birchwood Golf and Country Club. Whether you're looking for a relaxing retreat or a year-round home, this property offers the best of both worlds with a perfect blend of comfort and recreation. Key features include a new furnace (2024)/new stove (2024)/new LED lights in the kitchen and bathroom/a large deck (full length of the unit)/14x12 canopy & 24x12 truck shelter/two sheds (10x10 and 8x10)/a 2000-gallon septic tank/property taxes of approximately \$600/year/and a condo fee of \$126/month. Utilities this last March was approx. \$200 for gas and power together. Located at the Birchwood Golf and Country Club, you'll have access to a 9-hole golf course/Pro Shop/restaurant/and motel accommodations for guests. Nearby locations include the Hamlet of Lindale (4 km, mailboxes but no convenience store)/the Town of Tomahawk (18 km, convenience store/post office/mailboxes available)/and the Town of Drayton Valley (20 km, full amenities including Walmart/Canadian Tire/Home Hardware/and IGA store). Whether it's your golfing getaway or year-round retreat, this home offers everything you need. If golfing is your favorite pastime, Birchwood Golf and Country Club is the place to be!