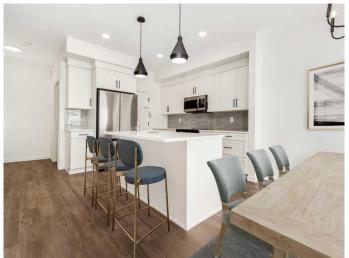

## \$469,900

3 Bedroom, 3.00 Bathroom, 1,307 sqft Residential on 0.08 Acres

Copperwood, Lethbridge, Alberta

The popular "Grayson" model by Avonlea Homes. This home is close to School, Park and Play Ground. Check out these great new elevations. Nice and open floor plan on the main floor, 9' Flat Painted ceilings, large windows for that extra sunlight. Great corner pantry in the kitchen for storage. Upstairs there are 3 nice bedrooms, full bath, convenience of laundry, master bedroom with walk in closet and ensuite with 5' shower. The Basement is undeveloped but set up for family room, 4th bedroom and another full bath. Close to school, park and Playground. Home is virtually staged. New Home Warranty

## Interior

Interior Features Kitchen Island, Pantry, Quartz Counters, Walk-In Closet(s)

Appliances Dishwasher, Electric Range, Microwave Hood Fan, Refrigerator

Heating Forced Air

Cooling None
Has Basement Yes