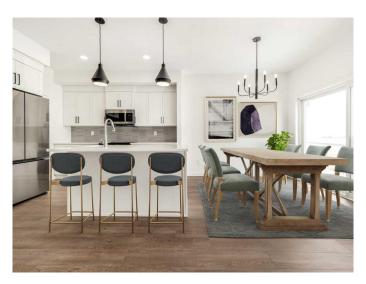

## \$469,900

3 Bedroom, 3.00 Bathroom, 1,307 sqft Residential on 0.08 Acres

Copperwood, Lethbridge, Alberta

The popular "Grayson" model by Avonlea Homes. This home is close to School, Park and Play Ground. Check out these great new elevations. Nice and open floor plan on the main floor, 9' Flat Painted ceilings, large windows for that extra sunlight. Great corner pantry in the kitchen for storage. Upstairs there are 3 nice bedrooms, full bath, convenience of laundry, master bedroom with walk in closet and ensuite with 5' shower. The Basement is undeveloped but set up for family room, 4th bedroom and another full bath. Close to school, park and Playground. Home is virtually staged. New Home Warranty

## Interior

Interior Features Kitchen Island, Pantry, Quartz Counters, Walk-In Closet(s)

Appliances Dishwasher, Electric Range, Microwave Hood Fan, Refrigerator

Heating Forced Air

Cooling None
Has Basement Yes