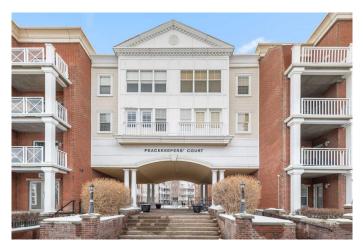

# \$270,000 - 1406, 5605 Henwood Street Sw, Calgary

MLS® #A2207490

# \$270,000

1 Bedroom, 1.00 Bathroom, 591 sqft Residential on 0.00 Acres

Garrison Green, Calgary, Alberta

With a CONCRETE BUILDING, this ground floor suite offers the conveniences of a private second entrance (elevator access not required) with a patio area on a quiet, shaded side of the building. This highly coveted condo complex features a fully equipped GYM, ELECTRICITY INCLUDED in the condo fees, a heated underground parkade including 44 guest parking spots, guest suites, and a social room that can be rented out. With a FLOORING ALLOWANCE included in the sale, this attractive unit boasts 9-FOOT CEILINGS, an open floor plan, in-floor heating, in-suite laundry, a modern kitchen with stainless steel appliances, GRANITE COUNTERS and an island with a breakfast bar. Conveniently your parking spot in the heated parkade is right near the elevator. Only a short walk away from Mount Royal University, shopping, walking paths and green spaces.

# **Community Information**

Address 1406, 5605 Henwood Street Sw

Subdivision Garrison Green

City Calgary
County Calgary
Province Alberta
Postal Code T3E 7R2

#### **Exterior**

Exterior Features None

Construction Concrete