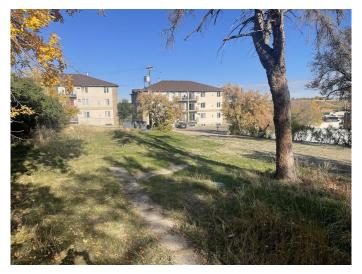

#### \$95,999

0 Bedroom, 0.00 Bathroom, Land on 0.15 Acres

SE Hill, Medicine Hat, Alberta

Investor Alert!!! This 50ftx130ft lot is located in desirable SE Hill. Walking distance to city hall, the Esplanade, coffee shops, shopping and much more. Zoned MU-D