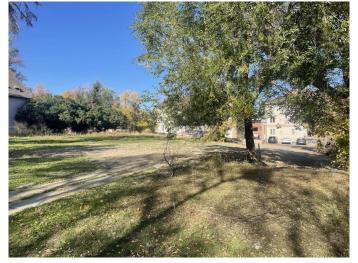

#### \$95,999

0 Bedroom, 0.00 Bathroom, Land on 0.15 Acres

SE Hill, Medicine Hat, Alberta

Investor Alert!!! This 50ftx130ft lot is located in desirable SE Hill. Walking distance to city hall, the Esplanade, coffee shops, shopping and much more. Zoned MU-D