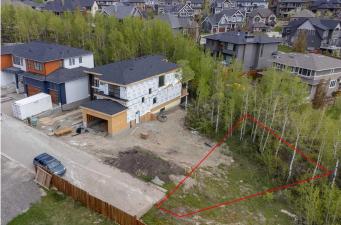

## \$450,000

0 Bedroom, 0.00 Bathroom, Land on 0.11 Acres

Springbank Hill, Calgary, Alberta

Welcome to this exclusive opportunity in the spectacular community of Springbank Hill where you can build your luxury estate dream home on an almost 5,000 sq. foot lot. With an extremely private and tree lined lot, the possibilities are endless with unobstructed South views and West views of the Rocky Mountains. In addition, utility services are to the lot line. The location is remarkable as you are close to Aspen Landing, Westside Recreation Centre, public transportation, major roadways including the new West Ring Road and some of Calgary's best private schools such as, Webber Academy, Rundle College, and Calgary Academy. Book your private viewing today!

## **Community Information**

| Address     | 3650 85 Street Sw |
|-------------|-------------------|
| Subdivision | Springbank Hill   |
| City        | Calgary           |

| County<br>Province<br>Postal Code    | Calgary<br>Alberta<br>T3H 4C4                                       |
|--------------------------------------|---------------------------------------------------------------------|
| Amenities                            |                                                                     |
| Amenities                            | None                                                                |
| Utilities                            | Electricity at Lot Line, Natural Gas at Lot Line                    |
| Exterior                             |                                                                     |
|                                      |                                                                     |
| Exterior Features                    | None                                                                |
| Exterior Features<br>Lot Description | None<br>Back Yard, Cul-De-Sac, Irregular Lot, Treed, Gentle Sloping |
|                                      | Back Yard, Cul-De-Sac, Irregular Lot, Treed, Gentle Sloping         |
| Lot Description                      | Back Yard, Cul-De-Sac, Irregular Lot, Treed, Gentle Sloping         |