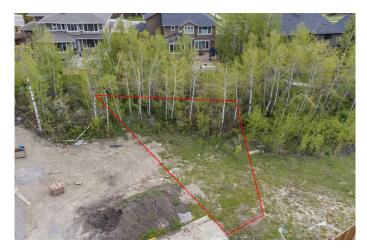

## \$450,000

0 Bedroom, 0.00 Bathroom, Land on 0.11 Acres

Springbank Hill, Calgary, Alberta

Welcome to this exclusive opportunity in the spectacular community of Springbank Hill where you can build your luxury estate dream home on an almost 5,000 sq. foot lot. With an extremely private and tree lined lot, the possibilities are endless with unobstructed South views and West views of the Rocky Mountains. In addition, utility services are to the lot line. The location is remarkable as you are close to Aspen Landing, Westside Recreation Centre, public transportation, major roadways including the new West Ring Road and some of Calgary's best private schools such as, Webber Academy, Rundle College, and Calgary Academy. Book your private viewing today!

## **Community Information**

| Address     | 3650 85 Street Sw |
|-------------|-------------------|
| Subdivision | Springbank Hill   |
| City        | Calgary           |

| County<br>Province<br>Postal Code    | Calgary<br>Alberta<br>T3H 4C4                                       |
|--------------------------------------|---------------------------------------------------------------------|
| Amenities                            |                                                                     |
| Amenities                            | None                                                                |
| Utilities                            | Electricity at Lot Line, Natural Gas at Lot Line                    |
| Exterior                             |                                                                     |
|                                      |                                                                     |
| Exterior Features                    | None                                                                |
| Exterior Features<br>Lot Description | None<br>Back Yard, Cul-De-Sac, Irregular Lot, Treed, Gentle Sloping |
|                                      | Back Yard, Cul-De-Sac, Irregular Lot, Treed, Gentle Sloping         |
| Lot Description                      | Back Yard, Cul-De-Sac, Irregular Lot, Treed, Gentle Sloping         |