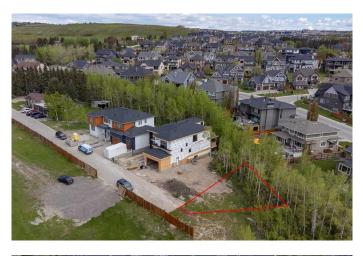

## \$450,000

0 Bedroom, 0.00 Bathroom, Land on 0.11 Acres

Springbank Hill, Calgary, Alberta

Welcome to this exclusive opportunity in the spectacular community of Springbank Hill where you can build your luxury estate dream home on an almost 5,000 sq. foot lot. With an extremely private and tree lined lot, the possibilities are endless with unobstructed South views and West views of the Rocky Mountains. In addition, utility services are to the lot line. The location is remarkable as you are close to Aspen Landing, Westside Recreation Centre, public transportation, major roadways including the new West Ring Road and some of Calgary's best private schools such as, Webber Academy, Rundle College, and Calgary Academy. Book your private viewing today!

## **Community Information**

| Address     | 3650 85 Street Sw |
|-------------|-------------------|
| Subdivision | Springbank Hill   |
| City        | Calgary           |

| County<br>Province<br>Postal Code    | Calgary<br>Alberta<br>T3H 4C4                                       |
|--------------------------------------|---------------------------------------------------------------------|
| Amenities                            |                                                                     |
| Amenities                            | None                                                                |
| Utilities                            | Electricity at Lot Line, Natural Gas at Lot Line                    |
| Exterior                             |                                                                     |
|                                      |                                                                     |
| Exterior Features                    | None                                                                |
| Exterior Features<br>Lot Description | None<br>Back Yard, Cul-De-Sac, Irregular Lot, Treed, Gentle Sloping |
|                                      | Back Yard, Cul-De-Sac, Irregular Lot, Treed, Gentle Sloping         |
| Lot Description                      | Back Yard, Cul-De-Sac, Irregular Lot, Treed, Gentle Sloping         |