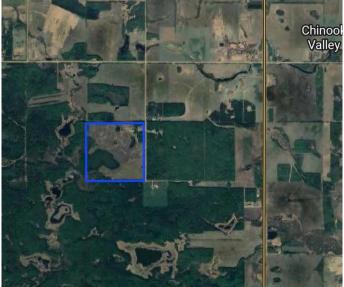

### \$375,000

0 Bedroom, 0.00 Bathroom, Land on 148.99 Acres

NONE, Rural Northern Lights, County of, Alberta

Good land is at a premium and prices seem to keep going up-now is the time to act. This parcel of land is relatively level and has been logged years ago. Adjacent lands have similar soils and are already fully under cultivation. Natural tree regrowth and grasses comprise the majority of the land. Perfect for grazing or clear the rest of it and turn it into income producing land. Either way, waiting lets the prices keep rising so call today to find out more!