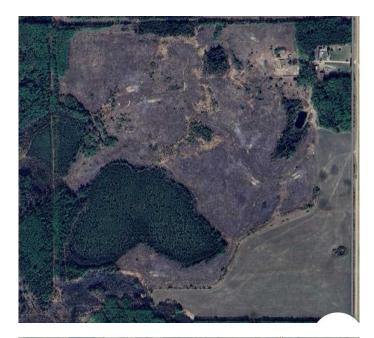

### \$375,000

0 Bedroom, 0.00 Bathroom, Land on 148.99 Acres

NONE, Rural Northern Lights, County of, Alberta

Good land is at a premium and prices seem to keep going up-now is the time to act. This parcel of land is relatively level and has been logged years ago. Adjacent lands have similar soils and are already fully under cultivation. Natural tree regrowth and grasses comprise the majority of the land. Perfect for grazing or clear the rest of it and turn it into income producing land. Either way, waiting lets the prices keep rising so call today to find out more!