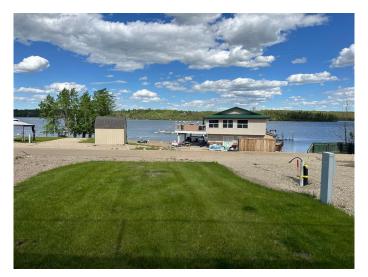

### \$94,900

0 Bedroom, 0.00 Bathroom, Land on 0.06 Acres

Sandy Cove, Rural Red Deer County, Alberta

Serviced lakeside RV/Park model lot ready for year-round use with power, sewer and water hookups right to your lot and just steps from the beach, boat dock and golf course at Pine Lake. Prime location at just 30 mins to Red deer and 90 minutes to Calgary. Excellent fishing, water sports and year round recreational activities. Sandy Cove beach is the latest full ownership RV/ Park Model resort in Central Alberta offering low condo fees and true waterfront. Boat slips on the dock are available to rent and right close to this lot! IT GETS EVEN BETTER..... AN 18 hole golf course & Clubhouse with lakefront patio/lounge & restaurant is just a short walk away. Stay and play....invest in your future!