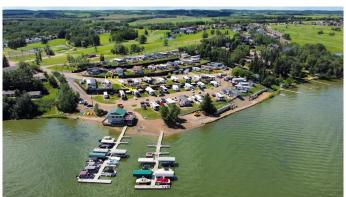

### \$94,900

0 Bedroom, 0.00 Bathroom, Land on 0.06 Acres

Sandy Cove, Rural Red Deer County, Alberta

Serviced lakeside RV/Park model lot ready for year-round use with power, sewer and water hookups right to your lot and just steps from the beach, boat dock and golf course at Pine Lake. Prime location at just 30 mins to Red deer and 90 minutes to Calgary. Excellent fishing, water sports and year round recreational activities. Sandy Cove beach is the latest full ownership RV/ Park Model resort in Central Alberta offering low condo fees and true waterfront. Boat slips on the dock are available to rent and right close to this lot! IT GETS EVEN BETTER..... AN 18 hole golf course & Clubhouse with lakefront patio/lounge & restaurant is just a short walk away. Stay and play....invest in your future!