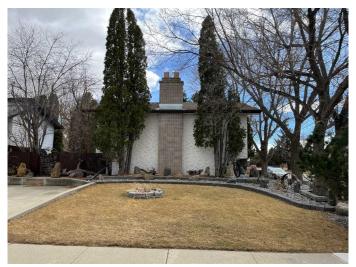

## \$379,900

3 Bedroom, 3.00 Bathroom, 1,530 sqft Residential on 0.15 Acres

Park Meadows, Lethbridge, Alberta

This 4 Level split is a must see! Over 2400 square feet of total living space including attached single garage converted into a sunken dining room. Featuring 3 large bedrooms, 3 full bathrooms, kitchen with dinette and formal dining room, large living room, lower level family room with wood burning fireplace and wet bar, large rec room with dry bar, and laundry/utility room with tons of storage. You will love the 6485 sqft corner lot with low maintenance landscaping featuring a custom waterfall/pond, and huge storage shed that could easily be used as a outside workshop.

#### Interior

Interior Features Dry Bar, Wet Bar

Appliances None

Heating Forced Air, Natural Gas

Cooling None

Fireplace Yes

# of Fireplaces 1

Fireplaces Family Room, Wood Burning

Has Basement Yes

Basement Finished, Full