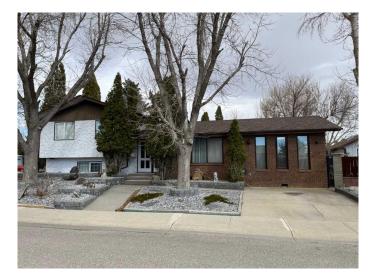

## \$379,900

3 Bedroom, 3.00 Bathroom, 1,530 sqft Residential on 0.15 Acres

Park Meadows, Lethbridge, Alberta

This 4 Level split is a must see! Over 2400 square feet of total living space including attached single garage converted into a sunken dining room. Featuring 3 large bedrooms, 3 full bathrooms, kitchen with dinette and formal dining room, large living room, lower level family room with wood burning fireplace and wet bar, large rec room with dry bar, and laundry/utility room with tons of storage. You will love the 6485 sqft corner lot with low maintenance landscaping featuring a custom waterfall/pond, and huge storage shed that could easily be used as a outside workshop.

#### **Exterior**

Exterior Features Private Yard

Lot Description Corner Lot, Landscaped

Roof Asphalt Shingle

Construction Brick, Stucco

Foundation Poured Concrete