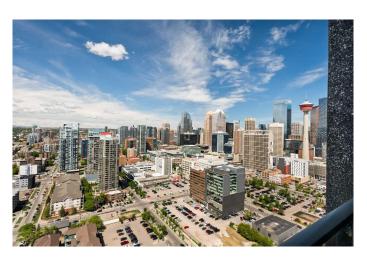

### \$308,900

1 Bedroom, 1.00 Bathroom, 536 sqft Residential on 0.00 Acres

Beltline, Calgary, Alberta

Get ready to experience the home you've always dreamed of! This stunning, move-in ready residence features an open-concept layout and breathtaking panoramic views of downtown. Enjoy upgraded appliances, bright kitchen cabinetry, and beautiful quartz countertops throughout. The modern window coverings provide both natural light and privacy. Thoughtfully designed for optimal flow, this spacious home is filled with natural light and includes in-suite laundry, titled parking, and an assigned storage space.

#### Interior

Interior Features Breakfast Bar, High Ceilings, Quartz Counters

Appliances Dishwasher, Dryer, Microwave, Microwave Hood Fan, Refrigerator,

Stove(s), Washer

Heating Forced Air Cooling Central Air