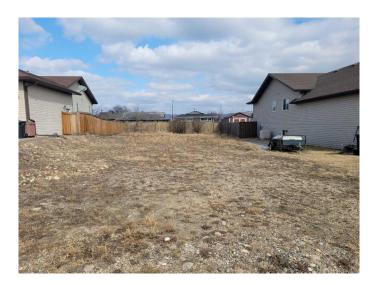

#### \$45,000

0 Bedroom, 0.00 Bathroom, Land on 0.14 Acres

Shaftesbury Estates, Peace River, Alberta

Great rectangular lot in a quiet cul-de-sac of Shaftesbury Estates is ready for your dream home! The utilities are at the property line and it's aready fenced in the back.

### Exterior

Lot Description Rectangular Lot, Cleared