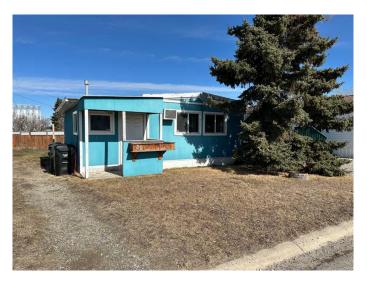

# \$39,900 - 39, 1190 15 Avenue, Didsbury

MLS® #A2206320

## \$39,900

2 Bedroom, 1.00 Bathroom, 788 sqft Mobile on 0.00 Acres

NONE, Didsbury, Alberta

Here is a great opportunity for you to get into the real estate market at an affordable price. This 2 bedroom, 1 bathroom double wide would be a great home for your small family. The main living area has hardwood flooring, several windows and as well the kitchen were updated a few years back. There is a nice wood wall unit in the dining room which will help with necessary storage. The laundry is in the back porch addition, along with a newer hot water heater. There are 2 storage sheds for the yard tools and possibly the smaller one could become a playhouse for your children. Take a good look and see if this would work for you. Buyer's will need to receive park approval.