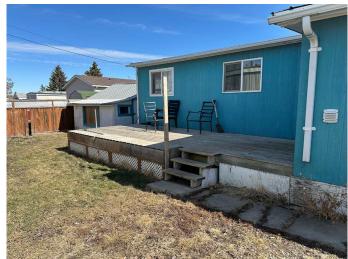

## \$39,900

2 Bedroom, 1.00 Bathroom, 788 sqft Mobile on 0.00 Acres

NONE, Didsbury, Alberta

Here is a great opportunity for you to get into the real estate market at an affordable price. This 2 bedroom, 1 bathroom double wide would be a great home for your small family. The main living area has hardwood flooring, several windows and as well the kitchen were updated a few years back. There is a nice wood wall unit in the dining room which will help with necessary storage. The laundry is in the back porch addition, along with a newer hot water heater. There are 2 storage sheds for the yard tools and possibly the smaller one could become a playhouse for your children. Take a good look and see if this would work for you. Buyer's will need to receive park approval.