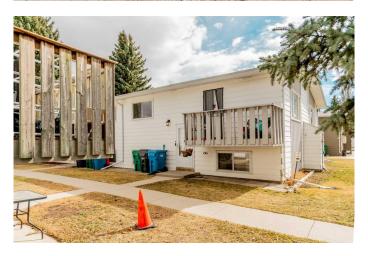

# \$199,900 - 4, 2402 23 Street N, Lethbridge

MLS® #A2206272

# \$199,900

2 Bedroom, 2.00 Bathroom, 466 sqft Residential on 0.00 Acres

Winston Churchill, Lethbridge, Alberta

Check out this impeccably maintained condo located on the desirable north side of Lethbridge. Offering two spacious bedrooms and two bathrooms, this home provides a comfortable and functional layout. The main floor features an open-concept living room, kitchen, and dining area, along with a convenient two-piece bathroom. Step outside to the private deck off the living room, perfect for enjoying your morning coffee or relaxing in the evening. This condo is move-in ready. Ideally situated near schools and shopping, it's an affordable and welcoming option for anyone seeking a hassle-free home. Call your favorite realtor to book a showing today!

## **Exterior**

Exterior Features Balcony

Lot Description Standard Shaped Lot

Roof Asphalt Shingle
Construction Composite Siding

Foundation Poured Concrete