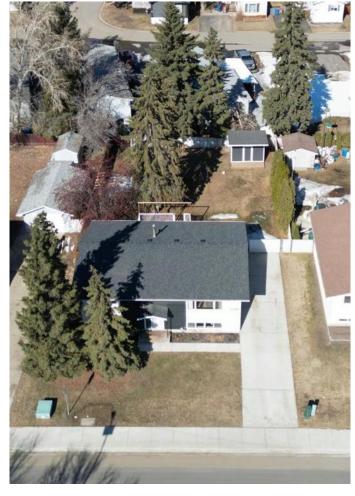

# \$399,000 - 5108 57 Avenue, Leduc

MLS® #A2206069

## \$399,000

4 Bedroom, 2.00 Bathroom, 1,120 sqft Residential on 0.17 Acres

Willow Park\_LEDU, Leduc, Alberta

Welcome to this beautifully renovated, fully finished MUST SEE 4-bedroom home. perfectly situated on a massive, park-like lot in a quiet, mature neighborhood. Offering immediate possession, this move-in-ready gem boasts a stunning chef's kitchen with ample storage, generous counter space, updated appliances, and a convenient corner pantry. The open layout seamlessly flows into the dining area, leading out to a low-maintenance back deck where you can take in the pristine, fully fenced backyardâ€"complete with a fire pit area and storage shed. A brand-new concrete parking pad beside the home adds even more value to this incredible property. Don't miss your chanceâ€"schedule a viewing today!