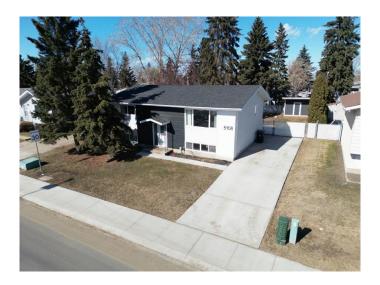

# \$399,000 - 5108 57 Avenue, Leduc

MLS® #A2206069

## \$399,000

4 Bedroom, 2.00 Bathroom, 1,120 sqft Residential on 0.17 Acres

Willow Park\_LEDU, Leduc, Alberta

Welcome to this beautifully renovated, fully finished MUST SEE 4-bedroom home. perfectly situated on a massive, park-like lot in a quiet, mature neighborhood. Offering immediate possession, this move-in-ready gem boasts a stunning chef's kitchen with ample storage, generous counter space, updated appliances, and a convenient corner pantry. The open layout seamlessly flows into the dining area, leading out to a low-maintenance back deck where you can take in the pristine, fully fenced backyardâ€"complete with a fire pit area and storage shed. A brand-new concrete parking pad beside the home adds even more value to this incredible property. Don't miss your chanceâ€"schedule a viewing today!