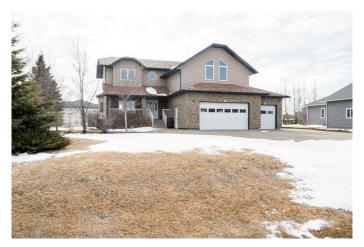

### \$825,000

5 Bedroom, 4.00 Bathroom, 2,602 sqft Residential on 0.56 Acres

Carriage Lane Estates, Rural Grande Prairie No. 1, County of, Alberta

This fully updated and beautifully refreshed home offers a perfect blend of comfort, style, and convenience. With 5 spacious bedrooms and 3.5 modern bathrooms, it provides ample room for growing families or those who enjoy extra space. The upstairs features large bonus room with it's own cozy fireplace, creating a perfect retreat for relaxation or entertainment. 3 Bedrooms upstairs with one being the primary Bedroom that offers you a large soaker tub in the 5pc En-suite and a walk in closet in the primary bedroom to top it all off. The beautiful bright main floor offers so much space for hosting with a formal living room and a dining room that flows into a living room, all of this on absolutely beautiful refinished hardwood flooring!! The beautiful kitchen centers this all with a large island, gas stove and plenty of kitchen storage. Main floor laundry in a mud room that leads to the garage. Large basement that provides you with 2 more bedrooms and a full bathroom. Massive rec room as well giving your family SO MUCH ROOM FOR ACTIVITIES. This home is also sure to be comfortable year round with the in-floor heating in the basement or the Central A/C throughout the home. The triple car heated garage offers plenty of room for vehicles and storage, ensuring your outdoor toys are always ready to go. Large driveway with RV Parking! Situated on a

generous over half-acre lot, this property provides plenty of outdoor space for gatherings, gardening, or simply enjoying the peaceful surroundings. It's truly a home that combines modern amenities with spacious living both inside and out. Contact your real estate professional today!