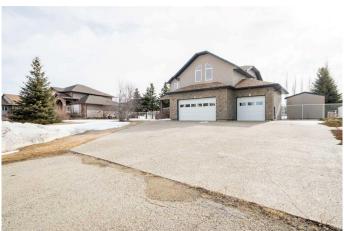

### \$825,000

5 Bedroom, 4.00 Bathroom, 2,602 sqft Residential on 0.56 Acres

Carriage Lane Estates, Rural Grande Prairie No. 1, County of, Alberta

This fully updated and beautifully refreshed home offers a perfect blend of comfort, style, and convenience. With 5 spacious bedrooms and 3.5 modern bathrooms, it provides ample room for growing families or those who enjoy extra space. The upstairs features large bonus room with it's own cozy fireplace, creating a perfect retreat for relaxation or entertainment. 3 Bedrooms upstairs with one being the primary Bedroom that offers you a large soaker tub in the 5pc En-suite and a walk in closet in the primary bedroom to top it all off. The beautiful bright main floor offers so much space for hosting with a formal living room and a dining room that flows into a living room, all of this on absolutely beautiful refinished hardwood flooring!! The beautiful kitchen centers this all with a large island, gas stove and plenty of kitchen storage. Main floor laundry in a mud room that leads to the garage. Large basement that provides you with 2 more bedrooms and a full bathroom. Massive rec room as well giving your family SO MUCH ROOM FOR ACTIVITIES. This home is also sure to be comfortable year round with the in-floor heating in the basement or the Central A/C throughout the home. The triple car heated garage offers plenty of room for vehicles and storage, ensuring your outdoor toys are always ready to go. Large driveway with RV Parking! Situated on a

#### **Amenities**

Parking Spaces 6

Parking Triple Garage Attached

# of Garages 3