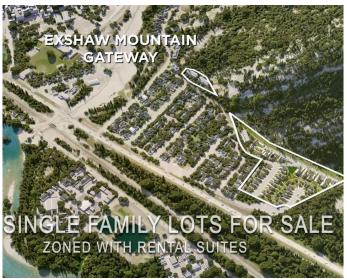

### \$367,395

0 Bedroom, 0.00 Bathroom, Land on 0.11 Acres

NONE, Exshaw, Alberta

Exshaw Mountain Gateway Single Family Home Lot. This is a rare opportunity to own a single-family lot in the heart of the Rockies. Only 13 of the total 29 lots in Phase 1 are still available. Exshaw Mountain Gateway offers a one-of-a-kind chance to build on a unique property in this exceptional mountain community. Just 15 minutes from Canmore, and 40 minutes from Cochrane down the 1A, this property combines the tranquility of a small mountain town with easy access to nearby amenities. Picture yourself living surrounded by stunning mountain views right outside your door. Whether it's cycling, skiing, mountain biking, fishing or hiking, adventure is just moments away. Additionally, these properties offer the potential to build revenue-generating suites for long-term or short-term rentals (Airbnb style).

# **Community Information**

Address 13 Exshaw Mountain Gateway

Subdivision NONE

City Exshaw

County Bighorn No. 8, M.D. of

Province Alberta
Postal Code T0L2C0