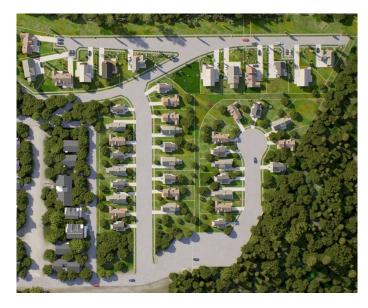

### \$367,395

0 Bedroom, 0.00 Bathroom, Land on 0.11 Acres

NONE, Exshaw, Alberta

Exshaw Mountain Gateway Single Family Home Lot. This is a rare opportunity to own a single-family lot in the heart of the Rockies. Only 13 of the total 29 lots in Phase 1 are still available. Exshaw Mountain Gateway offers a one-of-a-kind chance to build on a unique property in this exceptional mountain community. Just 15 minutes from Canmore, and 40 minutes from Cochrane down the 1A, this property combines the tranquility of a small mountain town with easy access to nearby amenities. Picture yourself living surrounded by stunning mountain views right outside your door. Whether it's cycling, skiing, mountain biking, fishing or hiking, adventure is just moments away. Additionally, these properties offer the potential to build revenue-generating suites for long-term or short-term rentals (Airbnb style).