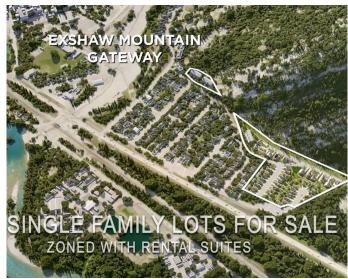

### \$388,395

0 Bedroom, 0.00 Bathroom, Land on 0.11 Acres

NONE, Exshaw, Alberta

Exshaw Mountain Gateway Single Family Home Lot. This is a rare opportunity to own a single-family lot in the heart of the Rockies. Only 13 of the total 29 lots in Phase 1 are still available. Exshaw Mountain Gateway offers a one-of-a-kind chance to build on a unique property in this exceptional mountain community. Just 15 minutes from Canmore, and 40 minutes from Cochrane down the 1A, this property combines the tranquility of a small mountain town with easy access to nearby amenities. Picture yourself living surrounded by stunning mountain views right outside your door. Whether it's cycling, skiing, mountain biking, fishing or hiking, adventure is just moments away. Additionally, these properties offer the potential to build revenue-generating suites for long-term or short-term rentals (Airbnb style).