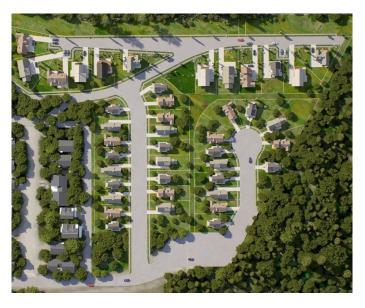

### \$388,395

0 Bedroom, 0.00 Bathroom, Land on 0.11 Acres

NONE, Exshaw, Alberta

Exshaw Mountain Gateway Single Family Home Lot. This is a rare opportunity to own a single-family lot in the heart of the Rockies. Only 13 of the total 29 lots in Phase 1 are still available. Exshaw Mountain Gateway offers a one-of-a-kind chance to build on a unique property in this exceptional mountain community. Just 15 minutes from Canmore, and 40 minutes from Cochrane down the 1A, this property combines the tranquility of a small mountain town with easy access to nearby amenities. Picture yourself living surrounded by stunning mountain views right outside your door. Whether it's cycling, skiing, mountain biking, fishing or hiking, adventure is just moments away. Additionally, these properties offer the potential to build revenue-generating suites for long-term or short-term rentals (Airbnb style).