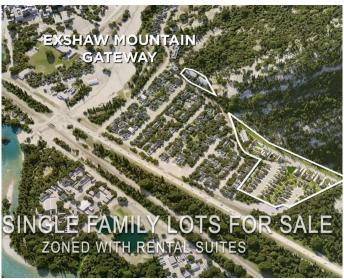

#### \$388,395

0 Bedroom, 0.00 Bathroom, Land on 0.11 Acres

NONE, Exshaw, Alberta

Exshaw Mountain Gateway Single Family Home Lot. This is a rare opportunity to own a single-family lot in the heart of the Rockies. Only 13 of the total 29 lots in Phase 1 are still available. Exshaw Mountain Gateway offers a one-of-a-kind chance to build on a unique property in this exceptional mountain community. Just 15 minutes from Canmore, and 40 minutes from Cochrane down the 1A, this property combines the tranquility of a small mountain town with easy access to nearby amenities. Picture yourself living surrounded by stunning mountain views right outside your door. Whether it's cycling, skiing, mountain biking, fishing or hiking, adventure is just moments away. Additionally, these properties offer the potential to build revenue-generating suites for long-term or short-term rentals (Airbnb style).