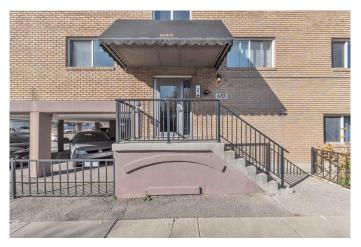

# \$245,000

1 Bedroom, 1.00 Bathroom, 655 sqft Residential on 0.00 Acres

Bridgeland/Riverside, Calgary, Alberta

Welcome to this stunning main-floor end unit in a desirable low-rise concrete building located in the sought-after community of Bridgeland/Riverside! Fully renovated, this apartment boasts laminate flooring and ceramic tile throughout. It features 1 spacious bedroom, 1 full bathroom, and convenient in-suite storage. The beautiful maple kitchen offers ample cupboard and counter space, black appliances, and a built-in wine rack, all overlooking the spacious living roomâ€"ideal for entertaining. Step through the sliding doors from the living room to your private, fenced yard, perfect for enjoying morning coffee, soaking up the sun, or hosting evening BBQs with friends. The patio is shaded by mature trees, offering serene community views. The generous master bedroom is filled with natural light and includes an impressive walk-in closet and a convenient walk-through laundry area. Additional highlights include a 4-piece bathroom, in-suite laundry, one designated parking stall suitable for a truck, and plenty of street parking for guests. This condo's unbeatable location is within walking distance of everything you needâ€"organic markets, city transit, and downtown. Nearby, you'll find a playground, popular spots like UNA Restaurant, Phil & Sebastian Coffee, East Village, and the scenic river pathways. Just minutes from Deerfoot Trail, Memorial Drive, and Edmonton Trail, this property offers both convenience and charm. Don't miss your opportunity to make this exceptional condo

# **Community Information**

Address 101, 655 Meredith Road Ne

Subdivision Bridgeland/Riverside

City Calgary
County Calgary
Province Alberta
Postal Code T2E 5A9