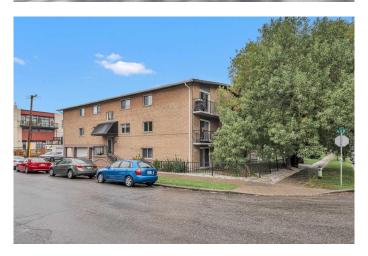

# \$245,000

1 Bedroom, 1.00 Bathroom, 655 sqft Residential on 0.00 Acres

Bridgeland/Riverside, Calgary, Alberta

Welcome to this stunning main-floor end unit in a desirable low-rise concrete building located in the sought-after community of Bridgeland/Riverside! Fully renovated, this apartment boasts laminate flooring and ceramic tile throughout. It features 1 spacious bedroom, 1 full bathroom, and convenient in-suite storage. The beautiful maple kitchen offers ample cupboard and counter space, black appliances, and a built-in wine rack, all overlooking the spacious living roomâ€"ideal for entertaining. Step through the sliding doors from the living room to your private, fenced yard, perfect for enjoying morning coffee, soaking up the sun, or hosting evening BBQs with friends. The patio is shaded by mature trees, offering serene community views. The generous master bedroom is filled with natural light and includes an impressive walk-in closet and a convenient walk-through laundry area. Additional highlights include a 4-piece bathroom, in-suite laundry, one designated parking stall suitable for a truck, and plenty of street parking for guests. This condo's unbeatable location is within walking distance of everything you needâ€"organic markets, city transit, and downtown. Nearby, you'll find a playground, popular spots like UNA Restaurant, Phil & Sebastian Coffee, East Village, and the scenic river pathways. Just minutes from Deerfoot Trail, Memorial Drive, and Edmonton Trail, this property offers both convenience and charm. Don't miss your opportunity to make this exceptional condo

# **Community Information**

Address 101, 655 Meredith Road Ne

Subdivision Bridgeland/Riverside

City Calgary
County Calgary
Province Alberta
Postal Code T2E 5A9