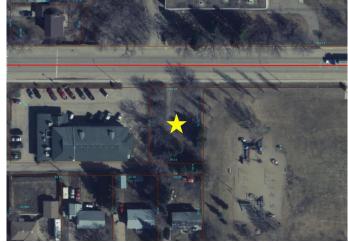

#### \$39,900

0 Bedroom, 0.00 Bathroom, Land on 0.24 Acres

NONE, High Prairie, Alberta

This 0.25-acre commercial zoned (C3) lot is a rare opportunity on the main road through High Prairie, Alberta. With 86 feet of frontage and 122 feet of depth, this centrally located property is ideal for retail, office, or mixed-use development. Its prime positioning between downtown High Prairie and the new hospital ensures excellent visibility and accessibility, with nearby amenities including Tim Hortons, Amiros Restaurant, and St. Andrews School (right next door). The high-traffic location offers tremendous potential for businesses looking to capitalize on steady foot traffic and a growing community. Don't miss your chance to secure this prime commercial lotâ€"contact us today for more details!