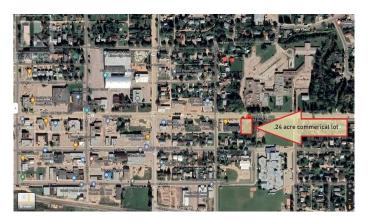

#### \$39,900

0 Bedroom, 0.00 Bathroom, Land on 0.24 Acres

NONE, High Prairie, Alberta

This 0.25-acre commercial zoned (C3) lot is a rare opportunity on the main road through High Prairie, Alberta. With 86 feet of frontage and 122 feet of depth, this centrally located property is ideal for retail, office, or mixed-use development. Its prime positioning between downtown High Prairie and the new hospital ensures excellent visibility and accessibility, with nearby amenities including Tim Hortons, Amiros Restaurant, and St. Andrews School (right next door). The high-traffic location offers tremendous potential for businesses looking to capitalize on steady foot traffic and a growing community. Don't miss your chance to secure this prime commercial lotâ€"contact us today for more details!