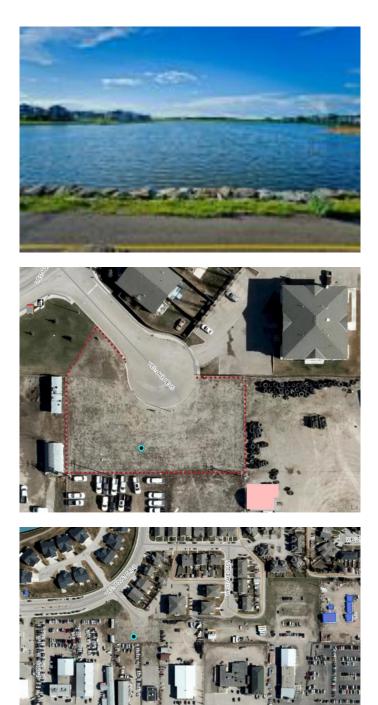

#### \$500,000

0 Bedroom, 0.00 Bathroom, Land on 0.57 Acres

Westmount\_Strathmore, Strathmore, Alberta

ATTN: Investors, Developers, Business Owners â€" Build your dream HERE! Located across from the lake just off of the #1 highway, this parcel of land is a commodity. Centrally located within the choice community of Westlake, this 1/2+ acre is zoned for Highway Commercial with the opportunity to rezone to Multifamily R3, Commercial, or Commercial/Residential mix. A cul-de-sac property, development options include senior housing, dealership, warehouse, mini-storage, brewery, gas station, restaurant, retail, garage, car wash, medical clinic, or professional center. Call today to discuss all options! Note: original owner, 3+ stories. Subject to Town of Strathmore Development Permit.

### **Community Information**

| Address     | 101 Westlake Mews    |
|-------------|----------------------|
| Subdivision | Westmount_Strathmore |
| City        | Strathmore           |

| County<br>Province<br>Postal Code | Wheatland County<br>Alberta<br>T1P 1H5 |  |
|-----------------------------------|----------------------------------------|--|
| Amenities                         |                                        |  |
| Waterfront                        | See Remarks                            |  |
| Exterior                          |                                        |  |
| Lot Description                   | Level, Rectangular Lot, See Remarks    |  |
| Additional Information            |                                        |  |
| Date Listed                       | March 25th, 2025                       |  |
| Days on Market                    | 29                                     |  |
| Zoning                            | CHWY                                   |  |