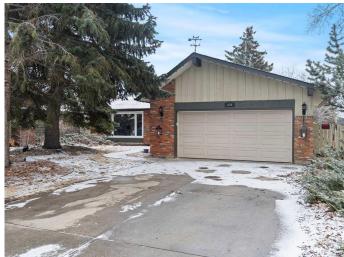

# \$774,999 - 236 Midvalley Place Se, Calgary

MLS® #A2205247

### \$774,999

4 Bedroom, 3.00 Bathroom, 1,427 sqft Residential on 0.16 Acres

Midnapore, Calgary, Alberta

\*\*BACK ON MARKET \*\*\*NEW PRICE \*\* Situated in a peaceful cul-de-sac in the sought-after lake community of Midnapore, this expansive 1,400 sq. ft. BUNGALOW offers the perfect blend of comfort, functionality, and prime location. Just steps from FISH CREEK WALK PATHS a tot lot and offering exclusive LAKE ACCESS, this home is ideal for families or those looking for ample space to entertain. With a total of four bedrooms and three full bathrooms, this home has been thoughtfully upgraded to enhance both style and functionality. Recent improvements include updated bathrooms, NEWER APPLIANCES, newer carpet in the bedrooms, and new windows a few years ago. The insulated garage door has been replaced, and the oversized parking pad provides space for four additional vehicles. Upgraded interior doors further enhance the home's modern appeal. The beautifully developed basement is designed for both relaxation and entertainment, featuring a spacious media room, a stylish wet bar, a cozy wood-burning fireplace, and a large recreation area complete with a pool table. A private den/office with built-in storage and cabinetry provides a quiet workspace, making this lower level as functional as it is inviting. Outside, the property boasts mature landscaping, a large exterior shed for extra storage, and a backyard oasis perfect for enjoying the outdoors. The location is truly unbeatable, just one block from the stunning pathways of Fish Creek Park, four

#### **Exterior**

Exterior Features Other

Lot Description Back Yard, Landscaped

Roof Asphalt Shingle

Construction Brick, Wood Frame, Wood Siding

Foundation Poured Concrete