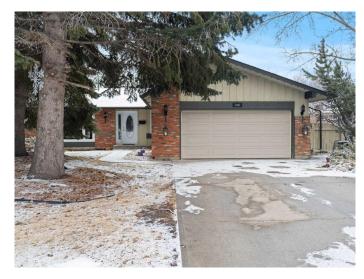

# \$774,999 - 236 Midvalley Place Se, Calgary

MLS® #A2205247

### \$774,999

4 Bedroom, 3.00 Bathroom, 1,427 sqft Residential on 0.16 Acres

Midnapore, Calgary, Alberta

\*\*BACK ON MARKET \*\*\*NEW PRICE \*\* Situated in a peaceful cul-de-sac in the sought-after lake community of Midnapore, this expansive 1,400 sq. ft. BUNGALOW offers the perfect blend of comfort, functionality, and prime location. Just steps from FISH CREEK WALK PATHS a tot lot and offering exclusive LAKE ACCESS, this home is ideal for families or those looking for ample space to entertain. With a total of four bedrooms and three full bathrooms, this home has been thoughtfully upgraded to enhance both style and functionality. Recent improvements include updated bathrooms, NEWER APPLIANCES, newer carpet in the bedrooms, and new windows a few years ago. The insulated garage door has been replaced, and the oversized parking pad provides space for four additional vehicles. Upgraded interior doors further enhance the home's modern appeal. The beautifully developed basement is designed for both relaxation and entertainment, featuring a spacious media room, a stylish wet bar, a cozy wood-burning fireplace, and a large recreation area complete with a pool table. A private den/office with built-in storage and cabinetry provides a quiet workspace, making this lower level as functional as it is inviting. Outside, the property boasts mature landscaping, a large exterior shed for extra storage, and a backyard oasis perfect for enjoying the outdoors. The location is truly unbeatable, just one block from the stunning pathways of Fish Creek Park, four

#### **Exterior**

Exterior Features Other

Lot Description Back Yard, Landscaped

Roof Asphalt Shingle

Construction Brick, Wood Frame, Wood Siding

Foundation Poured Concrete